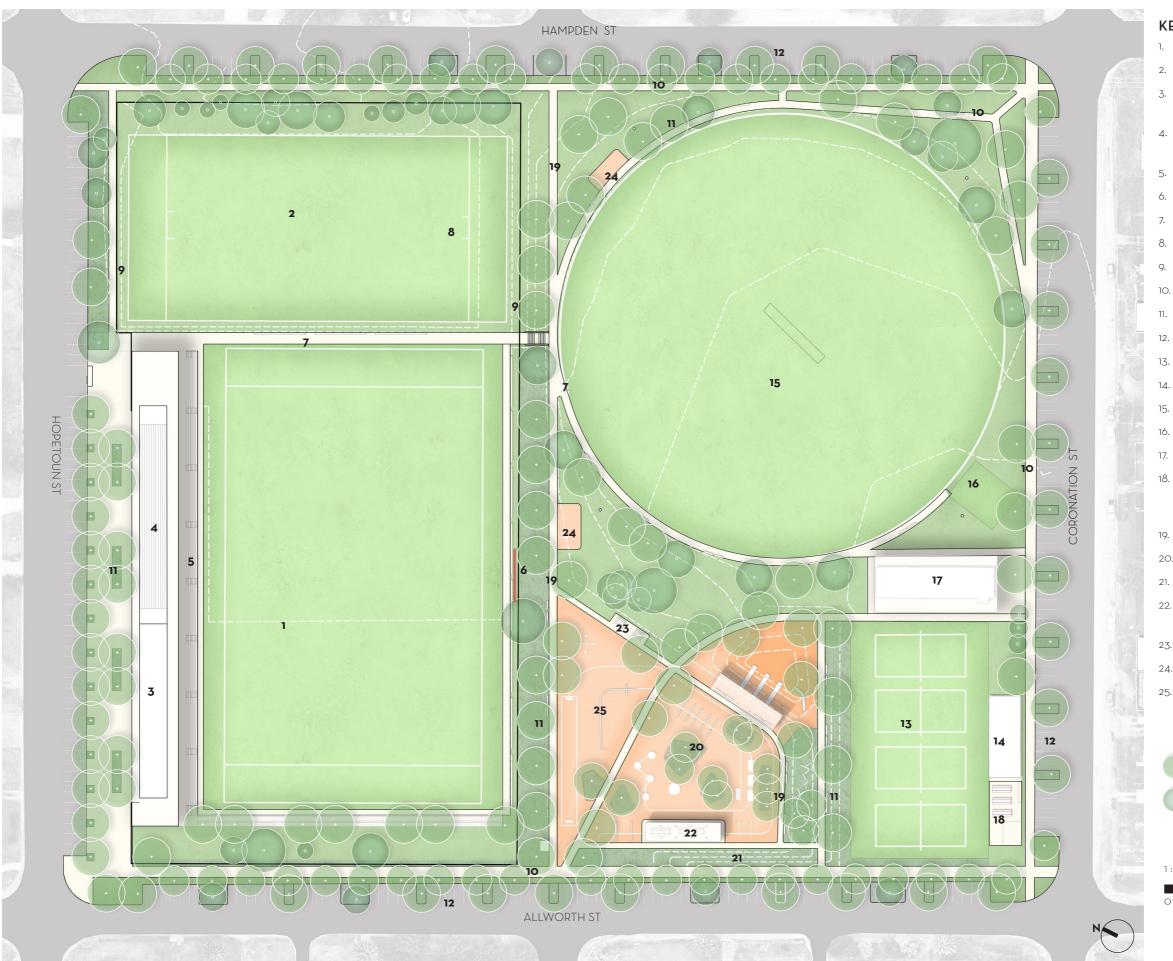

## KURRI KURRI CENTRAL SPORTS PRECINCT LANDSCAPE MASTERPLAN

- 1. International field 100 x 68m.
- 2. Mod field 80 x 40m.
- 3. New 2 storey Rugby League Amenity Building incorporating Old Boys Shed.
- 4. New undercover grandstand with tiered spectator seating.
- 5. Spectator seating.
- 6. Scoreboard.
- Circulation path.
- 8. Regraded field with improved drainage.
- 9. Perimeter fencing.
- 10. New shared path.
- 11. Shade tree planting.
- 12. New carparking with shade tree planting.
- 13. Tennis courts.
- 14. Existing tennis amenities building.
- 15. Cricket oval with new irrigation.
- 16. Existing cricket nets.
- 17. Existing cricket club amenities building.
- 18. Expanded seating area to tennis club outdoor area with shade canopy and new seating and storage.
- 19. New pedestrian paths with bench seating.
- 20. New playground.
- 21. Gardens with low planting.
- 22. New shade structure with picnic tables overlooking the playground.
- 23. Picnic tables
- 24. New outdoor exercise station.
- 25. RV area to be relocated within Kurri Kurri CBD area.

1:1000 @ A3

PREPARED FOR CESSNOCK CITY COUNCIL