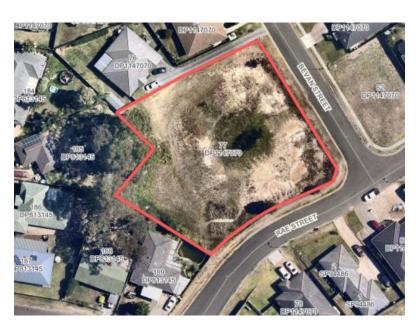

## Appendix 2 - Maps

| Plan of Management - General Community Use         |                                                                                                                                                                                 |
|----------------------------------------------------|---------------------------------------------------------------------------------------------------------------------------------------------------------------------------------|
| Map Number:                                        | 1                                                                                                                                                                               |
| Description:                                       | Drainage Reserve                                                                                                                                                                |
| Community Land Category/Categories:                | General Community Use                                                                                                                                                           |
| Lot/DP Number:                                     | Lot 545, DP 40840<br>Lot 335, DP 755215<br>Lot 380, DP 755215<br>Lot 1, SEC 20, DP 758002<br>Part Lot 3, SEC 20, DP 758002<br>Lot 15, SEC 20, DP 758002<br>Lot 7001, DP 1021128 |
| Address:                                           | 0 Rawson St, ABERDARE<br>0 Melbourne St, ABERDARE<br>144 Congewai St, ABERDARE<br>147 Northcote St, ABERDARE                                                                    |
| Land Area:                                         | 4,532m <sup>2</sup>                                                                                                                                                             |
| Land Owner:                                        | Crown Lands                                                                                                                                                                     |
| Reserve Number:                                    | R83677                                                                                                                                                                          |
| Reserve Purpose:                                   | Drainage                                                                                                                                                                        |
| Notification Date:                                 | 12/1/1962                                                                                                                                                                       |
| Cessnock Local Environmental Plan (LEP)<br>Zoning: | R2                                                                                                                                                                              |
| Additional Land Information:                       | Council will investigate and address the identified encroachment over R83677 (Lot 335, DP 755215).                                                                              |

Map 1A:

Lot 380, DP 758002 Lot 545, DP 40840 Lot 335, DP 755215 Lot 7001, DP 1021128

## Plan of Management - General Community Use

Map 1B: Lot 1, SEC 20, DP 758002 Part Lot 3, SEC 20, DP 758002 Lot 15, SEC 20, DP 758002

| Plan of Management - General Community Use         |                                                       |
|----------------------------------------------------|-------------------------------------------------------|
| Map Number:                                        | 2                                                     |
| Description/Property Name:                         | Aberdare Preschool                                    |
| Community Land Category/Categories:                | General Community Use                                 |
| Lot/DP Number:                                     | Lot 19, Sec 46, DP 758002<br>Lot 20, Sec 46 DP 758002 |
| Address:                                           | 60 Cessnock St, ABERDARE<br>58 Cessnock St, ABERDARE  |
| Land Area:                                         | 2,028m <sup>2</sup>                                   |
| Land Owner:                                        | Council                                               |
| Cessnock Local Environmental Plan (LEP)<br>Zoning: | R2                                                    |