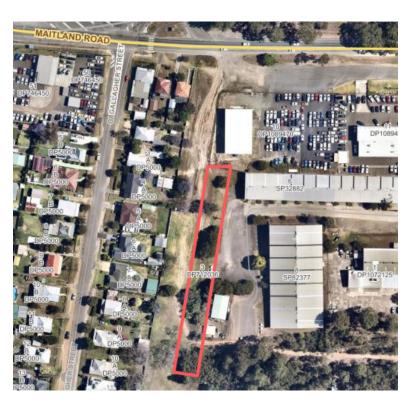

| Plan of Management - General Community Use       |                                |
|--------------------------------------------------|--------------------------------|
| Map Number:                                      | 20                             |
| Description/Property Name:                       | Public Reserve                 |
| Community Land Category/Categories:              | General Community Use          |
| Lot/DP Number:                                   | Lot 3, DP 712036               |
| Address:                                         | Maitland Rd, Cessnock NSW 2325 |
| Land Area:                                       | 2,241m <sup>2</sup>            |
| Land Owner:                                      | Council                        |
| Cessnock Local Environment Plan (LEP)<br>Zoning: | E4                             |