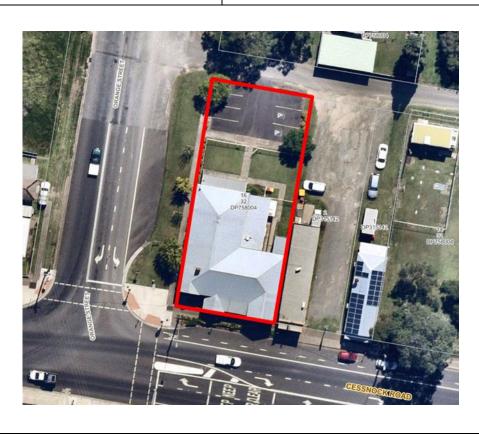

| Plan of Management - General Community Use         |                                                                                    |
|----------------------------------------------------|------------------------------------------------------------------------------------|
| Map Number:                                        | 5                                                                                  |
| Description:                                       | Abermain School of Arts                                                            |
| Community Land Category/Categories:                | General Community Use                                                              |
| Lot/DP Number:                                     | Lot 16, Sec 32, DP 758004                                                          |
| Address:                                           | 209 Cessnock Rd, ABERMAIN                                                          |
| Land Area:                                         | 919m <sup>2</sup>                                                                  |
| Land Owner:                                        | Crown Lands                                                                        |
| Reserve Number:                                    | R91228                                                                             |
| Reserve Purpose:                                   | Public Hall; Community Purposes                                                    |
| Notification Date:                                 | 18/8/1978; 12/4/2024                                                               |
| Cessnock Local Environmental Plan (LEP)<br>Zoning: | E1                                                                                 |
| Additional Land Information:                       | Cessnock LEP Heritage Item (Local Significance) -<br>Abermain School of Arts (I12) |