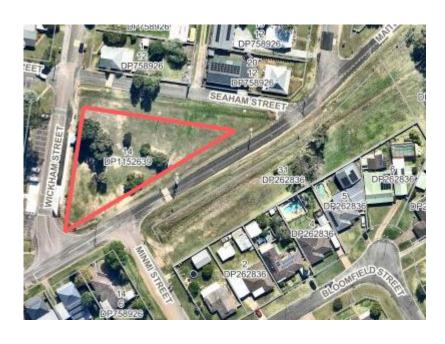

----|----------------------------------|--|--|
| Map Number:                                      | 83                               |  |  |
| Description/Property Name:                       | Public Recreation                |  |  |
| Community Land Category/Categories:              | General Community Use            |  |  |
| Lot/DP Number:                                   | Lot 14, DP 1152639               |  |  |
| Address:                                         | 35 Maitland St, STANFORD MERTHYR |  |  |
| Land Area:                                       | 2,400m <sup>2</sup>              |  |  |
| Land Owner:                                      | Council                          |  |  |
| Cessnock Local Environment Plan (LEP)<br>Zoning: | RE1                              |  |  |



| Plan of Management - General Community Use       |                                                                    |  |  |  |
|--------------------------------------------------|--------------------------------------------------------------------|--|--|--|
| Map Number:                                      | 84                                                                 |  |  |  |
| Description/Property Name:                       | Open Space                                                         |  |  |  |
| Community Land Category/Categories:              | General Community Use                                              |  |  |  |
| Lot/DP Number:                                   | Lot 1, DP 1158250<br>Lot 2, DP 1158250                             |  |  |  |
| Address: