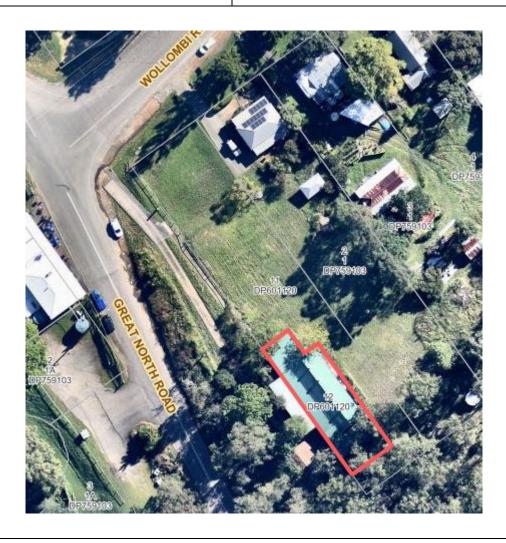

| Plan of Management - General Community Use       |                           |
|--------------------------------------------------|---------------------------|
| Map Number:                                      | 7                         |
| Description/Property Name:                       | Bellbird Community Hall   |
| Community Land Category/Categories:              | General Community Use     |
| Lot/DP Number:                                   | Lot 8, DP 7802            |
| Address:                                         | 425 Wollombi Rd, BELLBIRD |
| Land Area:                                       | 1,221m <sup>2</sup>       |
| Land Owner:                                      | Council                   |
| Cessnock Local Environment Plan (LEP)<br>Zoning: | R2                        |