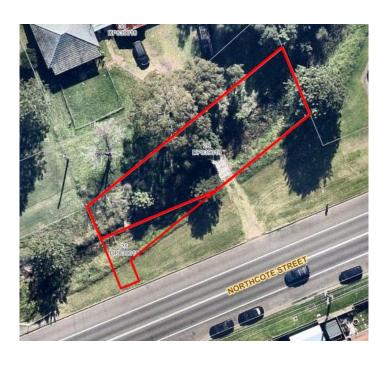

## Appendix 2 - Maps

| Plan of Management - General Community Use         |                                                                                                                                                                                 |
|----------------------------------------------------|---------------------------------------------------------------------------------------------------------------------------------------------------------------------------------|
| Map Number:                                        | 1                                                                                                                                                                               |
| Description:                                       | Drainage Reserve                                                                                                                                                                |
| Community Land Category/Categories:                | General Community Use                                                                                                                                                           |
| Lot/DP Number:                                     | Lot 545, DP 40840<br>Lot 335, DP 755215<br>Lot 380, DP 755215<br>Lot 1, SEC 20, DP 758002<br>Part Lot 3, SEC 20, DP 758002<br>Lot 15, SEC 20, DP 758002<br>Lot 7001, DP 1021128 |
| Address:                                           | 0 Rawson St, ABERDARE<br>0 Melbourne St, ABERDARE<br>144 Congewai St, ABERDARE<br>147 Northcote St, ABERDARE                                                                    |
| Land Area:                                         | 4,532m <sup>2</sup>                                                                                                                                                             |
| Land Owner:                                        | Crown Lands                                                                                                                                                                     |
| Reserve Number:                                    | R83677                                                                                                                                                                          |
| Reserve Purpose:                                   | Drainage                                                                                                                                                                        |
| Notification Date:                                 | 12/1/1962                                                                                                                                                                       |
| Cessnock Local Environmental Plan (LEP)<br>Zoning: | R2                                                                                                                                                                              |
| Additional Land Information:                       | Council will investigate and address the identified encroachment over R83677 (Lot 335, DP 755215).                                                                              |

## Plan of Management - General Community Use

Map 1B: Lot 1, SEC 20, DP 758002 Part Lot 3, SEC 20, DP 758002 Lot 15, SEC 20, DP 758002

| Plan of Management - General Community Use         |                                                       |
|----------------------------------------------------|-------------------------------------------------------|
| Map Number:                                        | 2                                                     |
| Description/Property Name:                         | Aberdare Preschool                                    |
| Community Land Category/Categories:                | General Community Use                                 |
| Lot/DP Number:                                     | Lot 19, Sec 46, DP 758002<br>Lot 20, Sec 46 DP 758002 |
| Address:                                           | 60 Cessnock St, ABERDARE<br>58 Cessnock St, ABERDARE  |
| Land Area:                                         | 2,028m <sup>2</sup>                                   |
| Land Owner:                                        | Council                                               |
| Cessnock Local Environmental Plan (LEP)<br>Zoning: | R2                                                    |