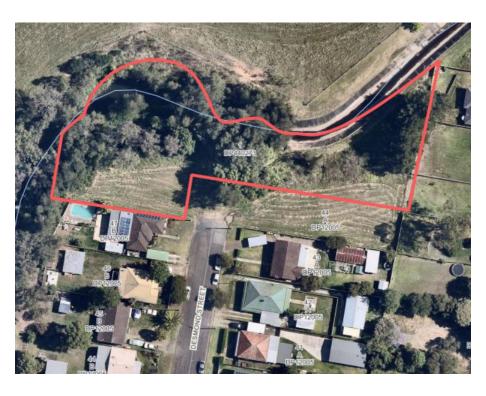

General Community Use

Sportsground

| Plan of Management - General Community Use         |                                                                            |
|----------------------------------------------------|----------------------------------------------------------------------------|
| Map Number:                                        | 4                                                                          |
| Description:                                       | Gordon Williams Memorial Cemetery                                          |
| Community Land Category/Categories:                | General Community Use                                                      |
| Lot/DP Number:                                     | Lot 7305, DP 1135483                                                       |
| Address:                                           | 134 Greta Street, ABERDARE                                                 |
| Land Area:                                         | 51,066m <sup>2</sup>                                                       |
| Land Owner:                                        | Crown Lands                                                                |
| Reserve Number:                                    | R1016090                                                                   |
| Reserve Purpose:                                   | General Cemetery                                                           |
| Notification Date:                                 | 19/9/1906                                                                  |
| Cessnock Local Environmental Plan (LEP)<br>Zoning: | RU2                                                                        |
| Additional Land Information:                       | Cessnock LEP Heritage Item (Local Significance):<br>Aberdare Cemetery (I3) |