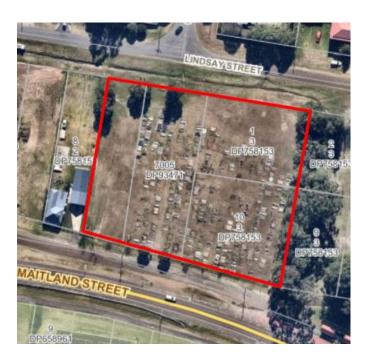

| Plan of Management - General Community Use         |                                                                                     |
|----------------------------------------------------|-------------------------------------------------------------------------------------|
| Map Number:                                        | 43                                                                                  |
| Description:                                       | Branxton Cemetery                                                                   |
| Community Land Category/Categories:                | General Community Use                                                               |
|                                                    | Lot 10, Sec 3, DP 758153 (R1019088)                                                 |
| Lot/DP Number:                                     | Lot 9, Sec 2, DP 758153 (R1019088)                                                  |
|                                                    | Lot 1, Sec 3, DP 758153 (R1019088)                                                  |
|                                                    | Lot 7005, DP 93471 (R1016908)                                                       |
| Address:                                           | 0 Maitland St, EAST MAITLAND                                                        |
| Land Area:                                         | 6,125m <sup>2</sup> (R1019088)                                                      |
| Land Area:                                         | 2,539m <sup>2</sup> (R1016908)                                                      |
| Land Owner:                                        | Crown Lands                                                                         |
| Reserve Number:                                    | R1019088                                                                            |
| Reserve Number:                                    | R1016908                                                                            |
| Reserve Purpose:                                   | General Cemetery                                                                    |
| Natification Data:                                 | 16/11/1883 (R1019088)                                                               |
| Notification Date:                                 | 04/08/1922 (R1016908)                                                               |
| Cessnock Local Environmental Plan (LEP)<br>Zoning: | R2                                                                                  |
| Additional Land Information:                       | Cessnock LEP Heritage Item (Local Significance):<br>Branxton General Cemetery (185) |