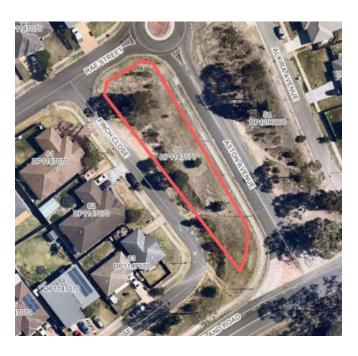

| Plan of Management - General Community Use       |                       |
|--------------------------------------------------|-----------------------|
| Map Number:                                      | 19                    |
| Description/Property Name:                       | Public Reserve        |
| Community Land Category/Categories:              | General Community Use |
| Lot/DP Number:                                   | Lot 88, DP 1147070    |
| Address:                                         | Finch CI, CESSNOCK    |
| Land Area:                                       | 1,048m <sup>2</sup>   |
| Land Owner:                                      | Council               |
| Cessnock Local Environment Plan (LEP)<br>Zoning: | R2                    |