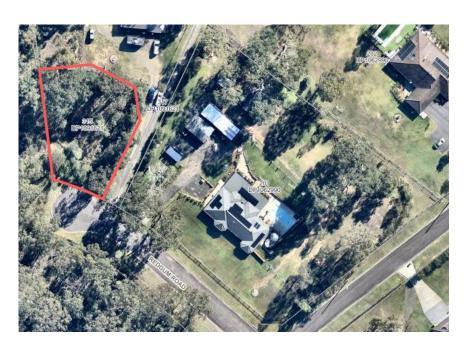

General Community Use

Sportsground

| Plan of Management - General Community Use         |                                                                            |
|----------------------------------------------------|----------------------------------------------------------------------------|
| Map Number:                                        | 4                                                                          |
| Description:                                       | Gordon Williams Memorial Cemetery                                          |
| Community Land Category/Categories:                | General Community Use                                                      |
| Lot/DP Number:                                     | Lot 7305, DP 1135483                                                       |
| Address:                                           | 134 Greta Street, ABERDARE                                                 |
| Land Area:                                         | 51,066m <sup>2</sup>                                                       |
| Land Owner:                                        | Crown Lands                                                                |
| Reserve Number:                                    | R1016090                                                                   |
| Reserve Purpose:                                   | General Cemetery                                                           |
| Notification Date:                                 | 19/9/1906                                                                  |
| Cessnock Local Environmental Plan (LEP)<br>Zoning: | RU2                                                                        |
| Additional Land Information:                       | Cessnock LEP Heritage Item (Local Significance):<br>Aberdare Cemetery (I3) |