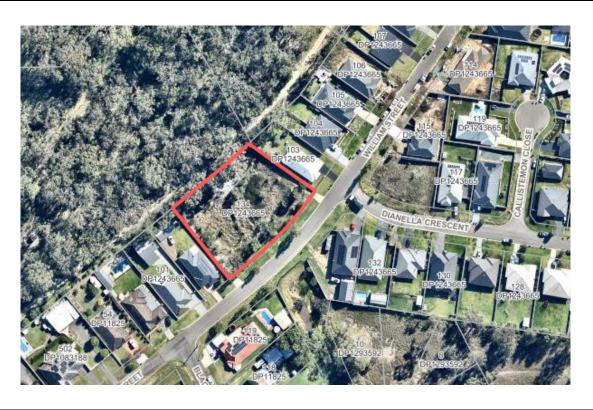

| R5                    |



| Plan of Management - General Community Use       |                       |
|--------------------------------------------------|-----------------------|
| Map Number:                                      | 79                    |
| Description/Property Name:                       | Drainage              |
| Community Land Category/Categories:              | General Community Use |
| Lot/DP Number:                                   | Lot 134, DP 1243665   |
| Address:                                         | 29 William St, PAXTON |
| Land Area:                                       | 3,001m <sup>2</sup>   |
| Land Owner:                                      | Council               |
| Cessnock Local Environment Plan (LEP)<br>Zoning: | RU5                   |



| Plan of Management - General Community Use       |                              |
|--------------------------------------------------|------------------------------|
| Map Number:                                      | 80                           |
| Description/Property Name:                       | Bushfire Brigade/Paxton Park |
| Community Land Category/Categories:              | General Community Use/Park   |
| Lot/DP Number:                                   | Lot 1, DP 327619             |
| Address:                                         | 46 McDonald Ave, PAXTON      |
| Land Area:                                       | 37,829 m <sup>2</sup>        |
| Land Owner:                                      | Council                      |
| Cessnock Local Environment Plan (LEP)<br