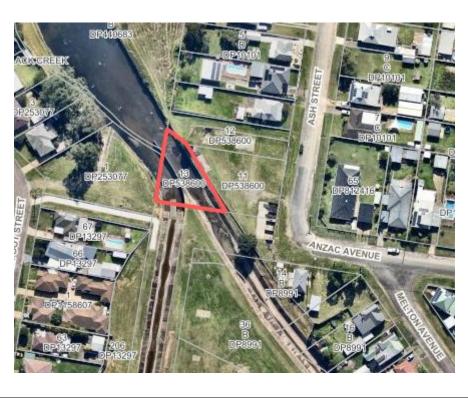

| Plan of Management - General Community Use       |                        |
|--------------------------------------------------|------------------------|
| Map Number:                                      | 28                     |
| Description/Property Name:                       | Drainage               |
| Community Land Category/Categories:              | General Community Use  |
| Lot/DP Number:                                   | Lot 13, DP 538600      |
| Address:                                         | 2A Anzac Ave, CESSNOCK |
| Land Area:                                       | 747m <sup>2</sup>      |
| Land Owner:                                      | Council                |
| Cessnock Local Environment Plan (LEP)<br>Zoning: | R2                     |