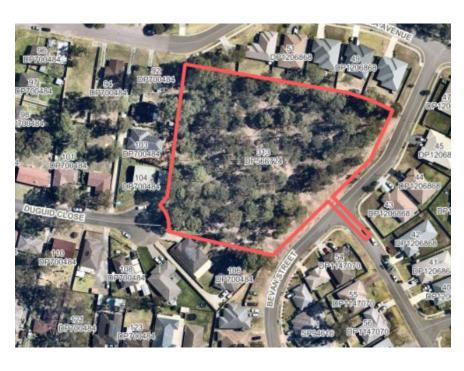

| Plan of Management - General Community Use       |                        |
|--------------------------------------------------|------------------------|
| Map Number:                                      | 18                     |
| Description/Property Name:                       | Public Reserve         |
| Community Land Category/Categories:              | General Community Use  |
| Lot/DP Number:                                   | Lot 313, DP 566724     |
| Address:                                         | 11 Duguid CI, CESSNOCK |
| Land Area:                                       | 9,626m <sup>2</sup>    |
| Land Owner:                                      | Council                |
| Cessnock Local Environment Plan (LEP)<br>Zoning: | RE1                    |