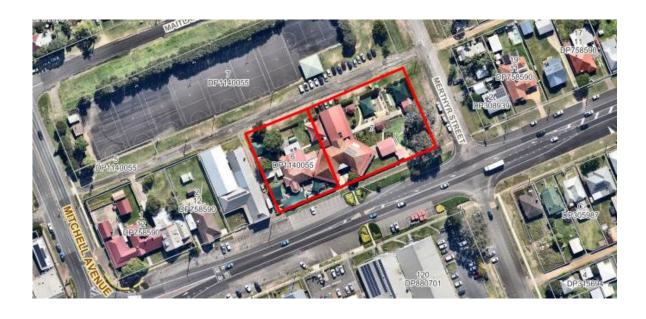

Land Area:                                       | 4,865m <sup>2</sup>                                                                                                                              |
| Land Owner:                                      | Council                                                                                                                                          |
| Cessnock Local Environment Plan (LEP)<br>Zoning: | RE1, MU1                                                                                                                                         |
| Additional Land Information:                     | Lot 6, DP 1140055 is currently classified as<br>Operational Land, however Council will be seeking to<br>reclassify this parcel as Community Land |



| Plan of Management - General Community Use         |                                                                                         |
|----------------------------------------------------|-----------------------------------------------------------------------------------------|
| Map Number:                                        | 64                                                                                      |
| Description:                                       | Kurri Kurri Cemetery                                                                    |
| Community Land Category/Categories:                | General Community Use                                                                   |
| Lot/DP Number:                                     | Lot 7014, DP 10291