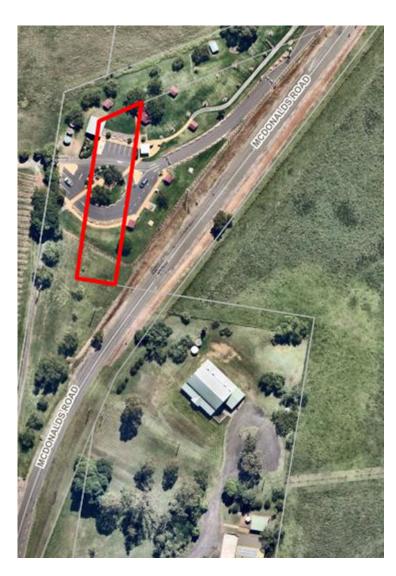

## Appendix 2 - Maps

| Plan of Management - General Community Use         |                                                                                                                                                                                 |
|----------------------------------------------------|---------------------------------------------------------------------------------------------------------------------------------------------------------------------------------|
| Map Number:                                        | 1                                                                                                                                                                               |
| Description:                                       | Drainage Reserve                                                                                                                                                                |
| Community Land Category/Categories:                | General Community Use                                                                                                                                                           |
| Lot/DP Number:                                     | Lot 545, DP 40840<br>Lot 335, DP 755215<br>Lot 380, DP 755215<br>Lot 1, SEC 20, DP 758002<br>Part Lot 3, SEC 20, DP 758002<br>Lot 15, SEC 20, DP 758002<br>Lot 7001, DP 1021128 |
| Address:                                           | 0 Rawson St, ABERDARE<br>0 Melbourne St, ABERDARE<br>144 Congewai St, ABERDARE<br>147 Northcote St, ABERDARE                                                                    |
| Land Area:                                         | 4,532m <sup>2</sup>                                                                                                                                                             |
| Land Owner:                                        | Crown Lands                                                                                                                                                                     |
| Reserve Number:                                    | R83677                                                                                                                                                                          |
| Reserve Purpose:                                   | Drainage                                                                                                                                                                        |
| Notification Date:                                 | 12/1/1962                                                                                                                                                                       |
| Cessnock Local Environmental Plan (LEP)<br>Zoning: | R2                                                                                                                                                                              |
| Additional Land Information:                       | Council will investigate and address the identified encroachment over R83677 (Lot 335, DP 755215).                                                                              |

Map 1A:

Lot 380, DP 758002 Lot 545, DP 40840 Lot 335, DP 755215 Lot 7001, DP 1021128

## Plan of Management - General Community Use

Map 1B: Lot 1, SEC 20, DP 758002 Part Lot 3, SEC 20, DP 758002 Lot 15, SEC 20, DP 758002

| Plan of Management - General Community Use         |                                                       |
|----------------------------------------------------|-------------------------------------------------------|
| Map Number:                                        | 2                                                     |
| Description/Property Name:                         | Aberdare Preschool                                    |
| Community Land Category/Categories:                | General Community Use                                 |
| Lot/DP Number:                                     | Lot 19, Sec 46, DP 758002<br>Lot 20, Sec 46 DP 758002 |
| Address:                                           | 60 Cessnock St, ABERDARE<br>58 Cessnock St, ABERDARE  |
| Land Area:                                         | 2,028m <sup>2</sup>                                   |
| Land Owner:                                        | Council                                               |
| Cessnock Local Environmental Plan (LEP)<br>Zoning: | R2                                                    |