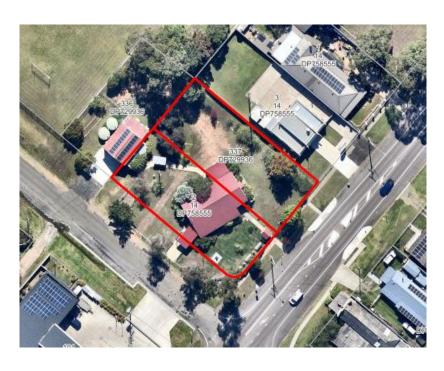

| Plan of Management - General Community Use         |                                                                  |
|----------------------------------------------------|------------------------------------------------------------------|
| Map Number:                                        | 53                                                               |
| Description:                                       | Kearsley Community Hall                                          |
| Community Land Category/Categories:                | General Community Use                                            |
| Lot/DP Number:                                     | Lot 337, DP 729936 (R78585)<br>Lot 2, Sec 14, DP 758555 (R74281) |
| Address:                                           | 22 Allandale St, KEARSLEY                                        |
| Land Area:                                         | 1,010m <sup>2</sup> (R78585)<br>1,006m <sup>2</sup> (R74281)     |
| Land Owner:                                        | Crown Lands                                                      |
| Reserve Numbers:                                   | R78585<br>R74281                                                 |
| Reserve Purposes:                                  | Public Hall                                                      |
| Notification Date:                                 | 11/5/1956 (R78585)<br>29/6/1951 (R74281)                         |
| Cessnock Local Environmental Plan (LEP)<br>Zoning: | R2                                                               |