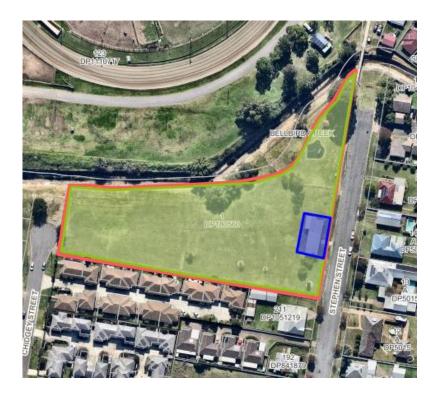

4

| Plan of Management - General Community Use         |                                                           |
|----------------------------------------------------|-----------------------------------------------------------|
| Map Number:                                        | 3                                                         |
| Description/Property Name:                         | Cessnock Youth Centre and Outreach Service                |
| Community Land Category/Categories:                | General Community Use/Sportsground                        |
| Lot/DP Number:                                     | Lot 531, DP 1268182<br>Lot 10, DP 11008887                |
| Address:                                           | 24 Quarrybylong St, ABERDARE<br>49E Aberdare Rd, ABERDARE |
| Land Area:                                         | 96,073m <sup>2</sup>                                      |
| Land Owner:                                        | Council                                                   |
| Cessnock Local Environmental Plan (LEP)<br>Zoning: | RE1, E1                                                   |