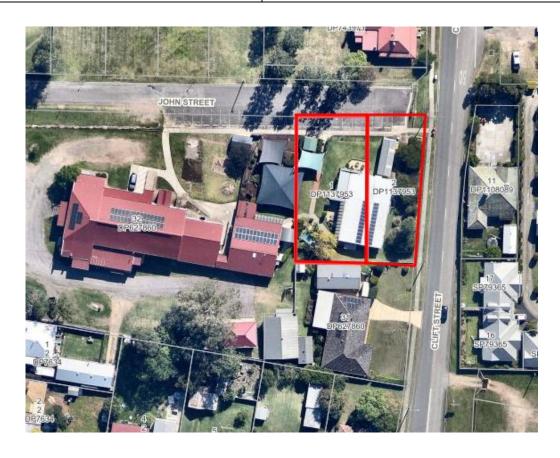

| Plan of Management - General Community Use       |                                                                                                |
|--------------------------------------------------|------------------------------------------------------------------------------------------------|
| Map Number:                                      | 13                                                                                             |
| Description/Property Name:                       | Branxton Preschool                                                                             |
| Community Land Category/Categories:              | General Community Use                                                                          |
| Lot/DP Number:                                   | Lot 2, DP 1137953<br>Lot 1, DP 1137953                                                         |
| Address:                                         | 13 John St, BRANXTON                                                                           |
| Land Area:                                       | 1,452m <sup>2</sup>                                                                            |
| Land Owner:                                      | Council                                                                                        |
| Cessnock Local Environment Plan (LEP)<br>Zoning: | E1                                                                                             |
| Additional Land Information:                     | Cessnock LEP Heritage Conservation Area (Local Significance) – Branxton Conservation Area (C4) |