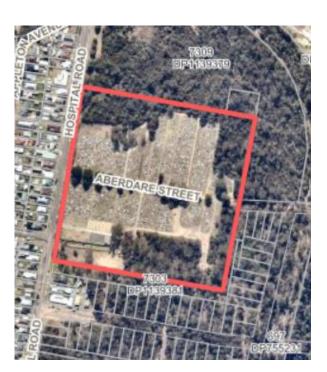

## Appendix 2 - Maps

| Plan of Management - General Community Use         |                                                                                                                                                                                 |
|----------------------------------------------------|---------------------------------------------------------------------------------------------------------------------------------------------------------------------------------|
| Map Number:                                        | 1                                                                                                                                                                               |
| Description:                                       | Drainage Reserve                                                                                                                                                                |
| Community Land Category/Categories:                | General Community Use                                                                                                                                                           |
| Lot/DP Number:                                     | Lot 545, DP 40840<br>Lot 335, DP 755215<br>Lot 380, DP 755215<br>Lot 1, SEC 20, DP 758002<br>Part Lot 3, SEC 20, DP 758002<br>Lot 15, SEC 20, DP 758002<br>Lot 7001, DP 1021128 |
| Address:                                           | 0 Rawson St, ABERDARE<br>0 Melbourne St, ABERDARE<br>144 Congewai St, ABERDARE<br>147 Northcote St, ABERDARE                                                                    |
| Land Area:                                         | 4,532m <sup>2</sup>                                                                                                                                                             |
| Land Owner:                                        | Crown Lands                                                                                                                                                                     |
| Reserve Number:                                    | R83677                                                                                                                                                                          |
| Reserve Purpose:                                   | Drainage                                                                                                                                                                        |
| Notification Date:                                 | 12/1/1962                                                                                                                                                                       |
| Cessnock Local Environmental Plan (LEP)<br>Zoning: | R2                                                                                                                                                                              |
| Additional Land Information:                       | Council will investigate and address the identified encroachment over R83677 (Lot 335, DP 755215).                                                                              |

Map 1A:

Lot 380, DP 758002 Lot 545, DP 40840 Lot 335, DP 755215 Lot 7001, DP 1021128