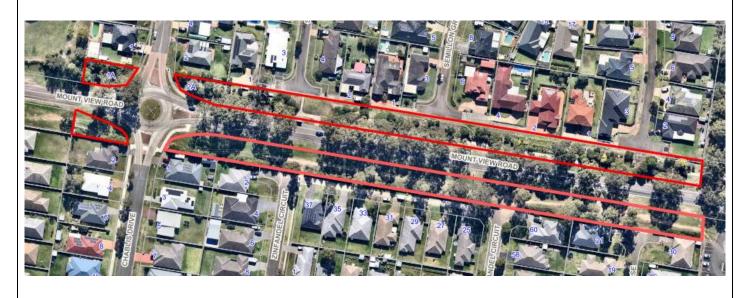

| Plan of Management - General Community Use       |                                                                                                        |
|--------------------------------------------------|--------------------------------------------------------------------------------------------------------|
| Map Number:                                      | 15                                                                                                     |
| Description/Property Name:                       | Public Reserve                                                                                         |
| Community Land Category/Categories:              | General Community Use                                                                                  |
| Lot/DP Number:                                   | Lot 136, DP 831570<br>Lot 137, DP 831570<br>Lot 234, DP 1081597<br>Lot 236, DP 1081597                 |
| Address:                                         | 1 O'Shea Cct, CESSNOCK<br>2 O'Shea Cct, CESSNOCK<br>Mount View Rd, CESSNOCK<br>Mount View Rd, CESSNOCK |
| Land Area:                                       | 11,154m <sup>2</sup>                                                                                   |
| Land Owner:                                      | Council                                                                                                |
| Cessnock Local Environment Plan (LEP)<br>Zoning: | RE1, R2                                                                                                |