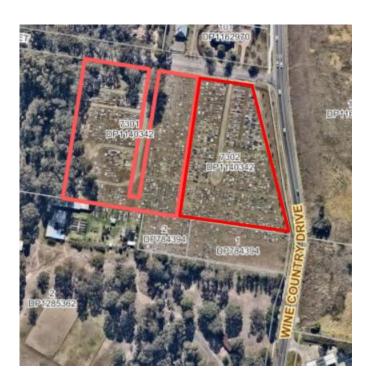

| Plan of Management - General Community Use       |                                                                                       |
|--------------------------------------------------|---------------------------------------------------------------------------------------|
| Map Number:                                      | 39                                                                                    |
| Description/Property Name:                       | Cessnock Cemetery                                                                     |
| Community Land Category/Categories:              | General Community Use                                                                 |
| Lot/DP Number:                                   | Lot 1, DP 784394<br>Lot 2, DP 784394                                                  |
| Address:                                         | 0 Wine Country Dr, CESSNOCK<br>0 Wine Country Dr, CESSNOCK                            |
| Land Area:                                       | 5,700m <sup>2</sup>                                                                   |
| Land Owner:                                      | Council                                                                               |
| Cessnock Local Environment Plan (LEP)<br>Zoning: | RU2                                                                                   |
| Additional Land Information:                     | Cessnock LEP Heritage Item (Local Significance):<br>• Cessnock General Cemetery (I79) |

| Plan of Management - General Community Use         |                                                                                     |
|----------------------------------------------------|-------------------------------------------------------------------------------------|
| Map Number:                                        | 40                                                                                  |
| Description:                                       | Cessnock Cemetery                                                                   |
| Community Land Category/Categories:                | General Community Use                                                               |
| Lot/DP Number:                                     | Lot 7301, DP 1140342 (R1016388)<br>Lot 7302, DP 1140342 (R1016389)                  |
| Address:                                           | 0 Wine Country Dr, CESSNOCK<br>0 Wine Country Dr, CESSNOCK                          |
| Land Area:                                         | 1,4984m <sup>2</sup> (R1016388)<br>1,2037m <sup>2</sup> (R1016389)                  |
| Land Owner:                                        | Crown Lands                                                                         |
| Reserve Numbers:                                   | R1016388<br>R1016389                                                                |
| Reserve Purposes:                                  | General Cemetery                                                                    |
| Notification Date:                                 | 13/9/1877 (R1016388)<br>16/12/1927 (R1016389)                                       |
| Cessnock Local Environmental Plan (LEP)<br>Zoning: | RU2                                                                                 |
| Additional Information:                            | Cessnock LEP Heritage Item (Local Significance):<br>Cessnock General Cemetery (I79) |