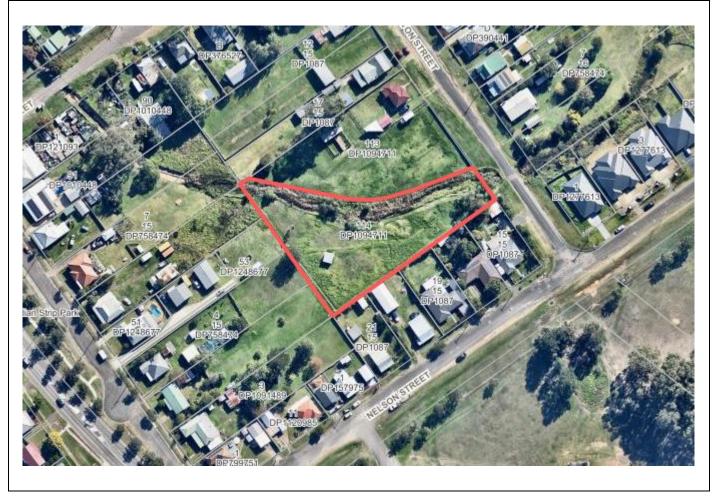

| Plan of Management - General Community Use       |                       |
|--------------------------------------------------|-----------------------|
| Map Number:                                      | 48                    |
| Description/Property Name:                       | Drainage              |
| Community Land Category/Categories:              | General Community Use |
| Lot/DP Number:                                   | Lot 114, DP 1094711   |
| Address:                                         | 4 Branxton St, GRETA  |
| Land Area:                                       | 4,317m <sup>2</sup>   |
| Land Owner:                                      | Council               |
| Cessnock Local Environment Plan (LEP)<br>Zoning: | R2                    |