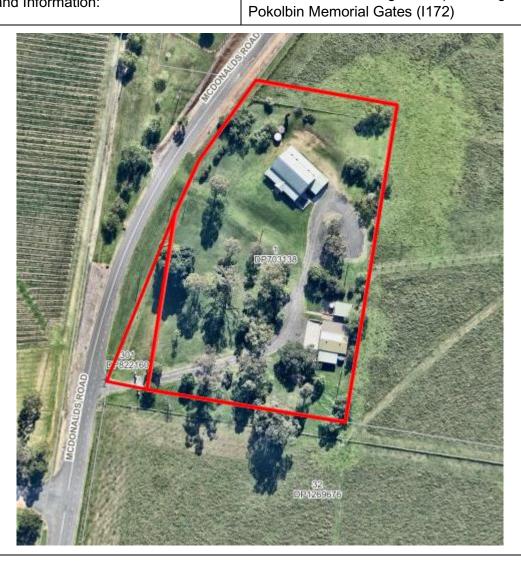

| 16,187m <sup>2</sup>                              |  |  |  |
| Land Owner:                                        | Crown Lands                                       |  |  |  |
| Reserve Number:                                    | R170145                                           |  |  |  |
| Reserve Purpose:                                   | Community Purposes                                |  |  |  |
| Notification Date:                                 | 3/7/1992                                          |  |  |  |
| Cessnock Local Environmental Plan (LEP)<br>Zoning: | RU4                                               |  |  |  |
| Additional Land Information:                       | Cessnock LEP Heritage Item (Local Significance) - |  |  |  |



| Plan of Management - General Community Use       |                                  |  |  |
|--------------------------------------------------|----------------------------------|--|--|
| Map Number:                                      | 83                               |  |  |
| Description/Property Name:                       | Public Recreation                |  |  |
| Community Land Category/Categories:              | General Community Use            |  |  |
| Lot/DP Number:                                   | Lot 14, DP 1152639               |  |  |
| Address:                                         | 35 Maitland St, STANFORD MERTHYR |  |  |
| Land Area:                                       | 2,400m <sup>2</sup>              |  |  |
| Land Owner: