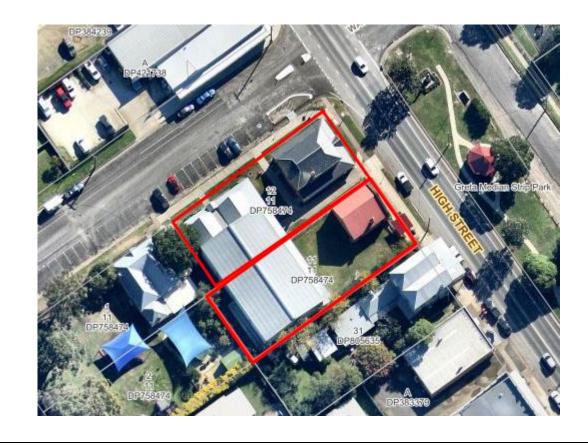

| Plan of Management - General Community Use         |                                                                                                                                                                                                               |
|----------------------------------------------------|---------------------------------------------------------------------------------------------------------------------------------------------------------------------------------------------------------------|
| Map Number:                                        | 46                                                                                                                                                                                                            |
| Description:                                       | Greta Preschool                                                                                                                                                                                               |
| Community Land Category/Categories:                | General Community Use                                                                                                                                                                                         |
| Lot/DP Number:                                     | Lot 2, Sec 11, DP 758474<br>Lot 1, Sec 11, DP 758474                                                                                                                                                          |
| Address:                                           | 0 Anvil St, GRETA<br>1 Water St, GRETA                                                                                                                                                                        |
| Land Area:                                         | 2,095m <sup>2</sup>                                                                                                                                                                                           |
| Land Owner:                                        | Crown Lands                                                                                                                                                                                                   |
| Reserve Number:                                    | R95916                                                                                                                                                                                                        |
| Reserve Purpose:                                   | Community Centre; Community Purposes                                                                                                                                                                          |
| Notification Date:                                 | 30/4/1982; 12/4/2024                                                                                                                                                                                          |
| Cessnock Local Environmental Plan (LEP)<br>Zoning: | E1                                                                                                                                                                                                            |
| Additional Land Information:                       | <ul> <li>Cessnock LEP Heritage Item and Conservation Area<br/>(Local Significance):</li> <li>Greta Police Station, lock up and residence (former)<br/>(I102)</li> <li>Greta Conservation Area (C4)</li> </ul> |