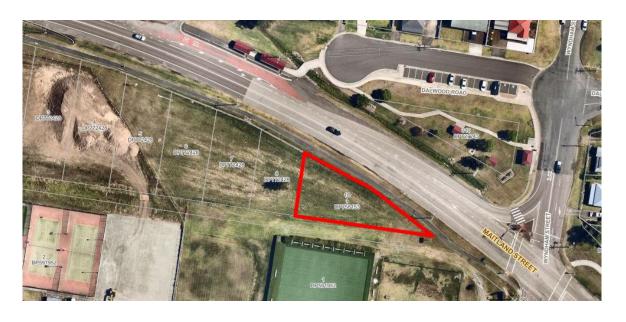

| Plan of Management - General Community Use       |                                                                                    |
|--------------------------------------------------|------------------------------------------------------------------------------------|
| Map Number:                                      | 10                                                                                 |
| Description/Property Name:                       | Public Reserve/Branxton Oval                                                       |
| Community Land Category/Categories:              | General Community Use                                                              |
| Lot/DP Number:                                   | Lot 2, DP 1049557<br>Lot 1, DP 156375<br>Lot 155, DP 1133636                       |
| Address:                                         | 79 Maitland St, BRANXTON<br>4 John Rose Ave, BRANXTON<br>4 John Rose Ave, BRANXTON |
| Land Area:                                       | 35,773m <sup>2</sup>                                                               |
| Land Owner:                                      | Council                                                                            |
| Cessnock Local Environment Plan (LEP)<br>Zoning: | RE1                                                                                |

| Plan of Management - General Community Use       |                       |
|--------------------------------------------------|-----------------------|
| Map Number:                                      | 11                    |
| Description/Property Name:                       | Public Reserve        |
| Community Land Category/Categories:              | General Community Use |
| Lot/DP Number:                                   | Lot 4, DP 849773      |
| Address:                                         | Maitland St, BRANXTON |
| Land Area:                                       | 3,388m <sup>2</sup>   |
| Land Owner:                                      | Council               |
| Cessnock Local Environment Plan (LEP)<br>Zoning: | R3                    |