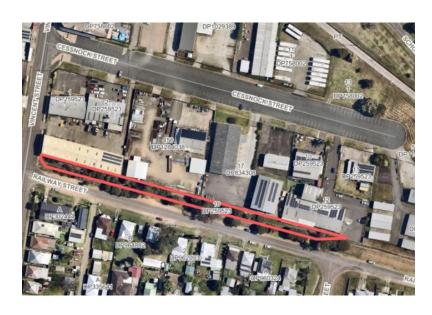

| Plan of Management - General Community Use       |                           |
|--------------------------------------------------|---------------------------|
| Map Number:                                      | 23                        |
| Description/Property Name:                       | Public Reserve            |
| Community Land Category/Categories:              | General Community Use     |
| Lot/DP Number:                                   | Lot 16, DP 259523         |
| Address:                                         | 224A Vincent St, CESSNOCK |
| Land Area:                                       | 1,527m <sup>2</sup>       |
| Land Owner:                                      | Council                   |
| Cessnock Local Environment Plan (LEP)<br>Zoning: | MU1                       |