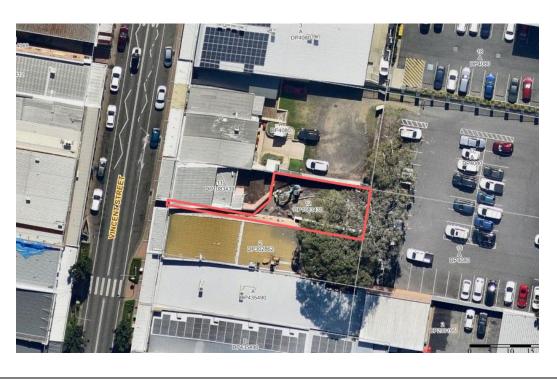

| Plan of Management - General Community Use       |                         |
|--------------------------------------------------|-------------------------|
| Map Number:                                      | 24                      |
| Description/Property Name:                       | Public Pathway          |
| Community Land Category/Categories:              | General Community Use   |
| Lot/DP Number:                                   | Lot 12, DP 1083439      |
| Address:                                         | 44 Vincent St, CESSNOCK |
| Land Area:                                       | 234m <sup>2</sup>       |
| Land Owner:                                      | Council                 |
| Cessnock Local Environment Plan (LEP)<br>Zoning: | E2                      |