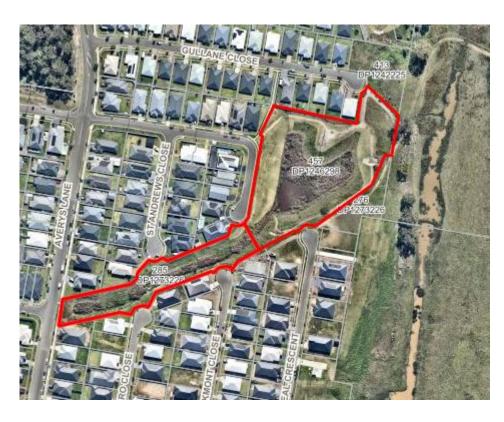

| Plan of Management - General Community Use       |                                                                   |
|--------------------------------------------------|-------------------------------------------------------------------|
| Map Number:                                      | 52                                                                |
| Description/Property Name:                       | Drainage                                                          |
| Community Land Category/Categories:              | General Community Use                                             |
| Lot/DP Number:                                   | Lot 457, DP 1246298<br>Lot 285, DP 1273226                        |
| Address:                                         | 19 Loch Lomond Ave, HEDDON GRETA<br>104 Averys Lane, HEDDON GRETA |
| Land Area:                                       | 19,925m <sup>2</sup>                                              |
| Land Owner:                                      | Council                                                           |
| Cessnock Local Environment Plan (LEP)<br>Zoning: | R2                                                                |