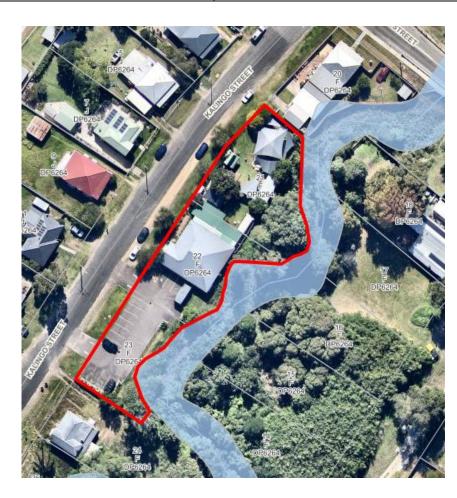

| Plan of Management - General Community Use       |                                                                               |
|--------------------------------------------------|-------------------------------------------------------------------------------|
| Map Number:                                      | 8                                                                             |
| Description/Property Name:                       | Bellbird Preschool                                                            |
| Community Land Category/Categories:              | General Community Use                                                         |
| Lot/DP Number:                                   | Lot 21, Sec F, DP 6264<br>Lot 23, Sec F, DP 6264<br>Lot 22, Sec F, DP 6264    |
| Address:                                         | 19 Kalingo St, BELLBIRD<br>23 Kalingo St, BELLBIRD<br>21 Kalingo St, BELLBIRD |
| Land Area:                                       | 2,362m <sup>2</sup>                                                           |
| Land Owner:                                      | Council                                                                       |
| Cessnock Local Environment Plan (LEP)<br>Zoning: | R2                                                                            |