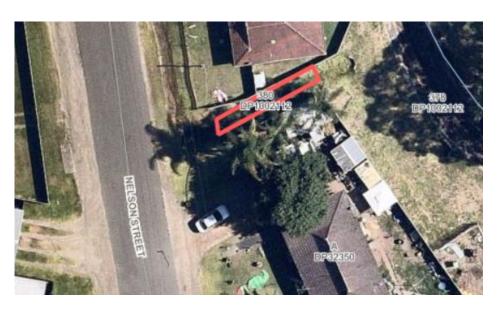

| Plan of Management - General Community Use       |                       |
|--------------------------------------------------|-----------------------|
| Map Number:                                      | 30                    |
| Description/Property Name:                       | Drainage              |
| Community Land Category/Categories:              | General Community Use |
| Lot/DP Number:                                   | Lot 380, DP 1002112   |
| Address:                                         | Nelson St, CESSNOCK   |
| Land Area:                                       | 22m <sup>2</sup>      |
| Land Owner:                                      | Council               |
| Cessnock Local Environment Plan (LEP)<br>Zoning: | R2                    |