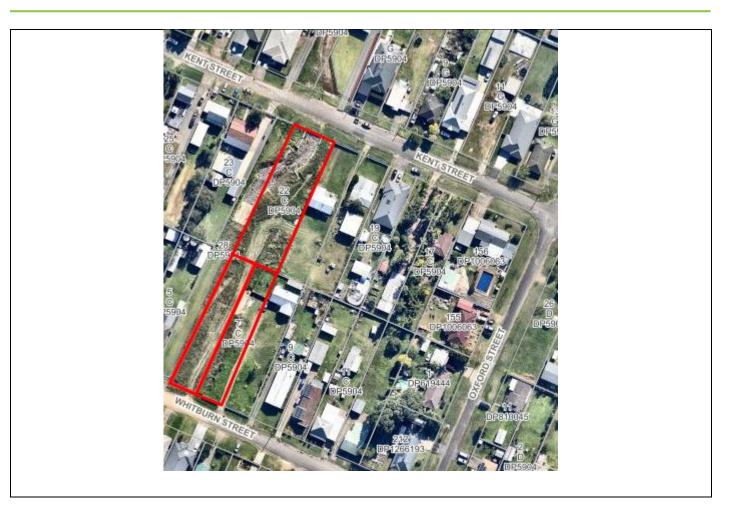

## Plan of Management - General Community Use

| Map Number:                                      | 47                                                                       |
|--------------------------------------------------|--------------------------------------------------------------------------|
| Description/Property Name:                       | Drainage                                                                 |
| Community Land Category/Categories:              | General Community Use                                                    |
| Lot/DP Number:                                   | Lot 22, Sec C, DP 5904<br>Lot 7, Sec C, DP 5904<br>Lot 6, Sec C, DP 5904 |
| Address:                                         | 58 Kent St, GRETA<br>41 Whitburn St, GRETA<br>43 Whitburn St, GRETA      |
| Land Area:                                       | 3,519m <sup>2</sup>                                                      |
| Land Owner:                                      | Council                                                                  |
| Cessnock Local Environment Plan (LEP)<br>Zoning: | R2                                                                       |