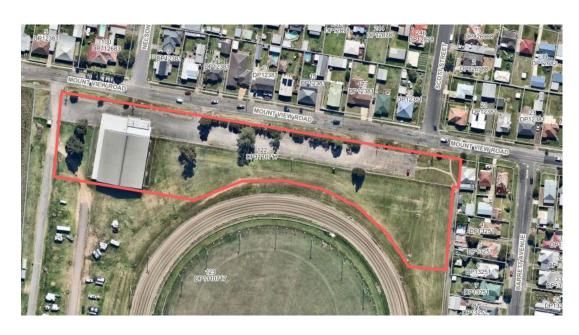

| Plan of Management - General Community Use       |                                     |
|--------------------------------------------------|-------------------------------------|
| Map Number:                                      | 35                                  |
| Description/Property Name:                       | Cessnock Civic Indoor Sports Centre |
| Community Land Category/Categories:              | General Community Use               |
| Lot/DP Number:                                   | Lot 122, DP 1110717                 |
| Address:                                         | 105 Mount View Rd, CESSNOCK         |
| Land Area:                                       | 17,263m <sup>2</sup>                |
| Land Owner:                                      | Council                             |
| Cessnock Local Environment Plan (LEP)<br>Zoning: | RE1, R2, R3                         |