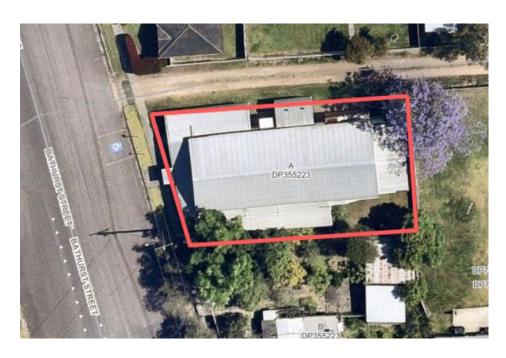

| Plan of Management - General Community Use       |                               |
|--------------------------------------------------|-------------------------------|
| Map Number:                                      | 6                             |
| Description/Property Name:                       | Abermain Plaza Community Hall |
| Community Land Category/Categories:              | General Community Use         |
| Lot/DP Number:                                   | Lot A, DP 355223              |
| Address:                                         | 3 Bathurst St, ABERMAIN       |
| Land Area:                                       | 613m <sup>2</sup>             |
| Land Owner:                                      | Council                       |
| Cessnock Local Environment Plan (LEP)<br>Zoning: | R2                            |