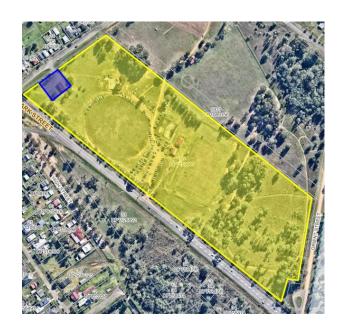

• Near Greta Post Office (former) (I94)

| Plan of Management - General Community Use       |                                         |
|--------------------------------------------------|-----------------------------------------|
| Map Number:                                      | 50                                      |
| Description/Property Name:                       | Bushfire Brigade/Greta Central Oval     |
| Community Land Category/Categories:              | General Community Use/Sportsground      |
| Lot/DP Number:                                   | Lot 10, DP 1159909                      |
| Address:                                         | 31 Park St, GRETA<br>1A Water St, GRETA |
| Land Area:                                       | 19,5322m <sup>2</sup>                   |
| Land Owner:                                      | Council                                 |
| Cessnock Local Environment Plan (LEP)<br>Zoning: | RE1                                     |

General Community Use

Sportsground

| Map Number:                                        | 51                                               |
|----------------------------------------------------|--------------------------------------------------|
| Description:                                       | Greta Cemetery                                   |
| Community Land Category/Categories:                | General Community Use                            |
|                                                    | Lot 7300, DP 1146320                             |
|                                                    | Lot 7, Sec 27, DP 758474                         |
|                                                    | Lot 1, DP 1121234                                |
|                                                    | Lot 10, Sec 27, DP 758474                        |
| Lot/DP Number:                                     | Lot 2, DP 1053666                                |
|                                                    | Lot 6, Sec 27, DP 758474                         |
|                                                    | Lot 11, Sec 27, DP 758474                        |
|                                                    | Lot 1, DP 1122415                                |
|                                                    | Lot 7301, DP 1146320                             |
|                                                    | Lot 8, Sec 27, DP 758474                         |
|                                                    | Lot 9, Sec 27, DP758474                          |
| Address:                                           | 0 Evans St, GRETA                                |
| Land Area:                                         | 39,953m <sup>2</sup>                             |
| Land Owner:                                        | Crown Lands                                      |
| Reserve Number:                                    | R1016670                                         |
| Reserve Purpose:                                   | General Cemetery                                 |
| Notification Date:                                 | 17/10/1876                                       |
| Cessnock Local Environmental Plan (LEP)<br>Zoning: | R2                                               |
| Additional Land Information:                       | Cessnock LEP Heritage Item (Local Significance): |
|                                                    | Greta General Cemetery (I101)                    |