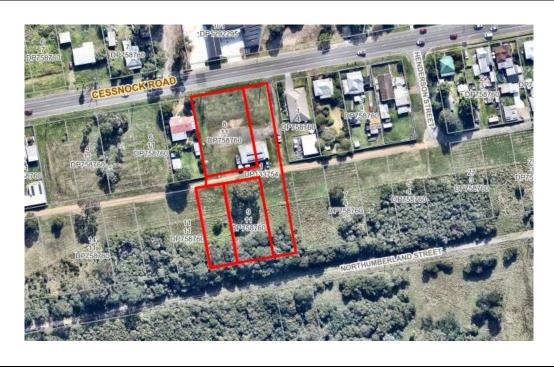

Map 1A:

Lot 380, DP 758002 Lot 545, DP 40840 Lot 335, DP 755215 Lot 7001, DP 1021128

## Plan of Management - General Community Use

Map 1B: Lot 1, SEC 20, DP 758002 Part Lot 3, SEC 20, DP 758002 Lot 15, SEC 20, DP 758002

| Plan of Management - General Community Use         |                                                       |
|----------------------------------------------------|-------------------------------------------------------|
| Map Number:                                        | 2                                                     |
| Description/Property Name:                         | Aberdare Preschool                                    |
| Community Land Category/Categories:                | General Community Use                                 |
| Lot/DP Number:                                     | Lot 19, Sec 46, DP 758002<br>Lot 20, Sec 46 DP 758002 |
| Address:                                           | 60 Cessnock St, ABERDARE<br>58 Cessnock St, ABERDARE  |
| Land Area:                                         | 2,028m <sup>2</sup>                                   |
| Land Owner:                                        | Council                                               |
| Cessnock Local Environmental Plan (LEP)<br>Zoning: | R2                                                    |