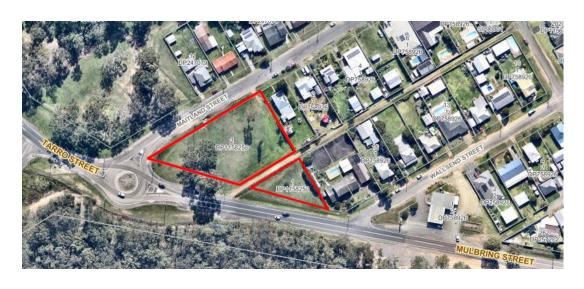

|  |  |  |
| Community Land Category/Categories:              | General Community Use                                              |  |  |  |
| Lot/DP Number:                                   | Lot 1, DP 1158250<br>Lot 2, DP 1158250                             |  |  |  |
| Address:                                         | 7 Mulbring St, STANFORD MERTHYR<br>1 Mulbring St, STANFORD MERTHYR |  |  |  |
| Land Area:                                       | 4,528m <sup>2</sup>                                                |  |  |  |
| Land Owner:                                      | Council                                                            |  |  |  |
| Cessnock Local Environment Plan (LEP)<br>Zoning: | RE1                                                                |  |  |  |



| Plan of Management - General Community Use       |                           |  |  |  |
|--------------------------------------------------|---------------------------|--|--|--|
| Map Number:                                      | 85                        |  |  |  |
| Description/Property Name:                       | Open Space                |  |  |  |
| Community Land Category/Categories:              | General Community Use     |  |  |  |
| Lot/DP Number:                                   | Lot 18, Sec 27, DP 979187 |  |  |  |
| Address:                                         | Cessnock Rd, WESTON       |  |  |  |
| Land Area:                                       | 769m <sup>2</sup>         |  |  |  |
| Land Owner:                                      | Council