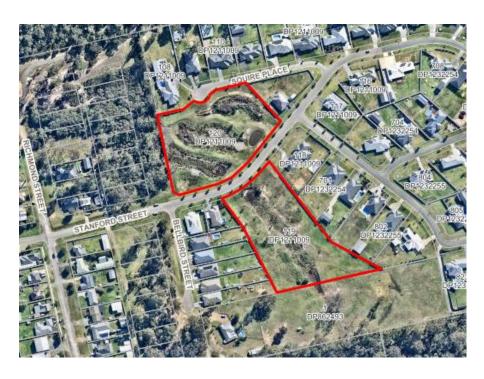

| Plan of Management - General Community Use       |                                                        |
|--------------------------------------------------|--------------------------------------------------------|
| Map Number:                                      | 55                                                     |
| Description/Property Name:                       | Drainage                                               |
| Community Land Category/Categories:              | General Community Use                                  |
| Lot/DP Number:                                   | Lot 119, DP 1211009<br>Lot 120, DP 1211009             |
| Address:                                         | 21 Stanford St, KITCHENER<br>22 Stanford St, KITCHENER |
| Land Area:                                       | 23,471m <sup>2</sup>                                   |
| Land Owner:                                      | Council                                                |
| Cessnock Local Environment Plan (LEP)<br>Zoning: | RU5                                                    |