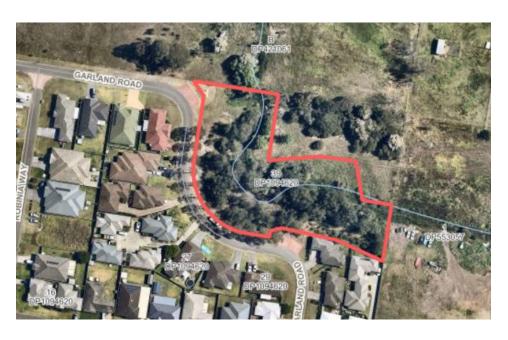

| Plan of Management - General Community Use       |                       |
|--------------------------------------------------|-----------------------|
| Map Number:                                      | 31                    |
| Description/Property Name:                       | Drainage Reserve      |
| Community Land Category/Categories:              | General Community Use |
| Lot/DP Number:                                   | Lot 39, DP 1094620    |
| Address:                                         | Garland Rd, CESSNOCK  |
| Land Area:                                       | 5,532m <sup>2</sup>   |
| Land Owner:                                      | Council               |
| Cessnock Local Environment Plan (LEP)<br>Zoning: | R2                    |