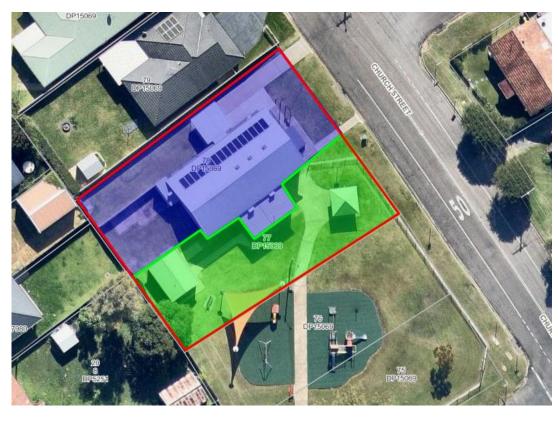

General Community Use

Sportsground

| Plan of Management - General Community Use       |                                          |
|--------------------------------------------------|------------------------------------------|
| Map Number:                                      | 26                                       |
| Description/Property Name:                       | North Cessnock Community Hall/Playground |
| Community Land Category/Categories:              | General Community Use<br>Park            |
| Lot/DP Number:                                   | Lot 77, DP 15069<br>Lot 78, DP 15069     |
| Address:                                         | Church St, CESSNOCK                      |
| Land Area:                                       | 1,227m <sup>2</sup>                      |
| Land Owner:                                      | Council                                  |
| Cessnock Local Environment Plan (LEP)<br>Zoning: | RE1                                      |