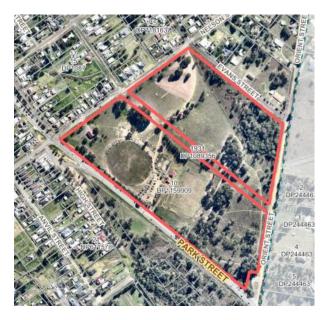

• Near Greta Post Office (former) (I94)

| Plan of Management - General Community Use       |                                         |
|--------------------------------------------------|-----------------------------------------|
| Map Number:                                      | 50                                      |
| Description/Property Name:                       | Bushfire Brigade/Greta Central Oval     |
| Community Land Category/Categories:              | General Community Use/Sportsground      |
| Lot/DP Number:                                   | Lot 10, DP 1159909                      |
| Address:                                         | 31 Park St, GRETA<br>1A Water St, GRETA |
| Land Area:                                       | 19,5322m <sup>2</sup>                   |
| Land Owner:                                      | Council                                 |
| Cessnock Local Environment Plan (LEP)<br>Zoning: | RE1                                     |

General Community Use

Sportsground

| Map Number:                                        | 51                                               |
|----------------------------------------------------|--------------------------------------------------|
| Description:                                       | Greta Cemetery                                   |
| Community Land Category/Categories:                | General Community Use                            |
|                                                    | Lot 7300, DP 1146320                             |
|                                                    | Lot 7, Sec 27, DP 758474                         |
|                                                    | Lot 1, DP 1121234                                |
|                                                    | Lot 10, Sec 27, DP 758474                        |
| Lot/DP Number:                                     | Lot 2, DP 1053666                                |
|                                                    | Lot 6, Sec 27, DP 758474                         |
|                                                    | Lot 11, Sec 27, DP 758474                        |
|                                                    | Lot 1, DP 1122415                                |
|                                                    | Lot 7301, DP 1146320                             |
|                                                    | Lot 8, Sec 27, DP 758474                         |
|                                                    | Lot 9, Sec 27, DP758474                          |
| Address:                                           | 0 Evans St, GRETA                                |
| Land Area:                                         | 39,953m <sup>2</sup>                             |
| Land Owner:                                        | Crown Lands                                      |
| Reserve Number:                                    | R1016670                                         |
| Reserve Purpose:                                   | General Cemetery                                 |
| Notification Date:                                 | 17/10/1876                                       |
| Cessnock Local Environmental Plan (LEP)<br>Zoning: | R2                                               |
| Additional Land Information:                       | Cessnock LEP Heritage Item (Local Significance): |
|                                                    | Greta General Cemetery (I101)                    |