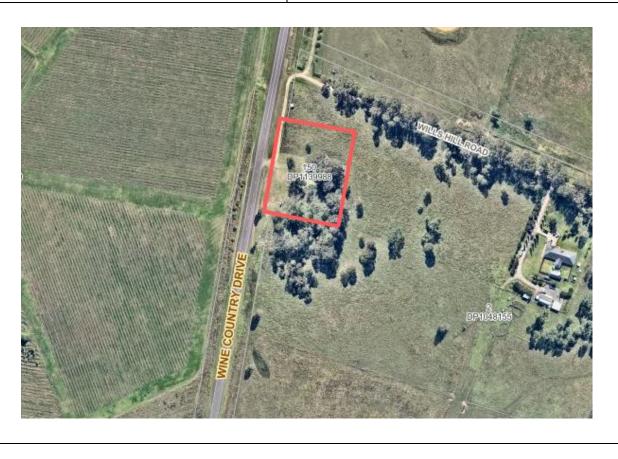

| Plan of Management - General Community Use       |                                                                                       |
|--------------------------------------------------|---------------------------------------------------------------------------------------|
| Map Number:                                      | 39                                                                                    |
| Description/Property Name:                       | Cessnock Cemetery                                                                     |
| Community Land Category/Categories:              | General Community Use                                                                 |
| Lot/DP Number:                                   | Lot 1, DP 784394<br>Lot 2, DP 784394                                                  |
| Address:                                         | 0 Wine Country Dr, CESSNOCK<br>0 Wine Country Dr, CESSNOCK                            |
| Land Area:                                       | 5,700m <sup>2</sup>                                                                   |
| Land Owner:                                      | Council                                                                               |
| Cessnock Local Environment Plan (LEP)<br>Zoning: | RU2                                                                                   |
| Additional Land Information:                     | Cessnock LEP Heritage Item (Local Significance):<br>• Cessnock General Cemetery (I79) |

| Plan of Management - General Community Use         |                                                                                     |
|----------------------------------------------------|-------------------------------------------------------------------------------------|
| Map Number:                                        | 40                                                                                  |
| Description:                                       | Cessnock Cemetery                                                                   |
| Community Land Category/Categories:                | General Community Use                                                               |
| Lot/DP Number:                                     | Lot 7301, DP 1140342 (R1016388)<br>Lot 7302, DP 1140342 (R1016389)                  |
| Address:                                           | 0 Wine Country Dr, CESSNOCK<br>0 Wine Country Dr, CESSNOCK                          |
| Land Area:                                         | 1,4984m <sup>2</sup> (R1016388)<br>1,2037m <sup>2</sup> (R1016389)                  |
| Land Owner:                                        | Crown Lands                                                                         |
| Reserve Numbers:                                   | R1016388<br>R1016389                                                                |
| Reserve Purposes:                                  | General Cemetery                                                                    |
| Notification Date:                                 | 13/9/1877 (R1016388)<br>16/12/1927 (R1016389)                                       |
| Cessnock Local Environmental Plan (LEP)<br>Zoning: | RU2                                                                                 |
| Additional Information:                            | Cessnock LEP Heritage Item (Local Significance):<br>Cessnock General Cemetery (I79) |