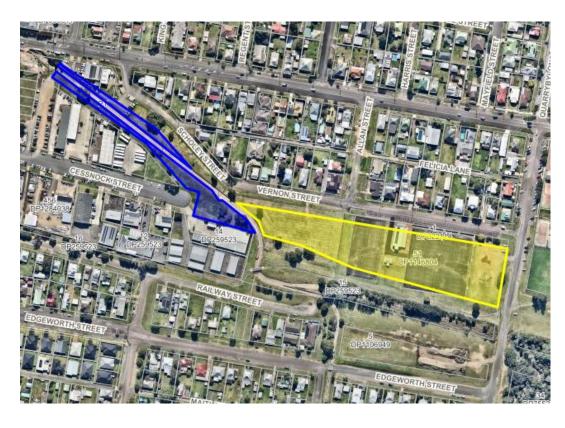

Map 1A:

Lot 380, DP 758002 Lot 545, DP 40840 Lot 335, DP 755215 Lot 7001, DP 1021128

## Plan of Management - General Community Use

Map 1B: Lot 1, SEC 20, DP 758002 Part Lot 3, SEC 20, DP 758002 Lot 15, SEC 20, DP 758002

| Plan of Management - General Community Use         |                                                       |
|----------------------------------------------------|-------------------------------------------------------|
| Map Number:                                        | 2                                                     |
| Description/Property Name:                         | Aberdare Preschool                                    |
| Community Land Category/Categories:                | General Community Use                                 |
| Lot/DP Number:                                     | Lot 19, Sec 46, DP 758002<br>Lot 20, Sec 46 DP 758002 |
| Address:                                           | 60 Cessnock St, ABERDARE<br>58 Cessnock St, ABERDARE  |
| Land Area:                                         | 2,028m <sup>2</sup>                                   |
| Land Owner:                                        | Council                                               |
| Cessnock Local Environmental Plan (LEP)<br>Zoning: | R2                                                    |

4

| Plan of Management - General Community Use         |                                                           |
|----------------------------------------------------|-----------------------------------------------------------|
| Map Number:                                        | 3                                                         |
| Description/Property Name:                         | Cessnock Youth Centre and Outreach Service                |
| Community Land Category/Categories:                | General Community Use/Sportsground                        |
| Lot/DP Number:                                     | Lot 531, DP 1268182<br>Lot 10, DP 11008887                |
| Address:                                           | 24 Quarrybylong St, ABERDARE<br>49E Aberdare Rd, ABERDARE |
| Land Area:                                         | 96,073m <sup>2</sup>                                      |
| Land Owner:                                        | Council                                                   |
| Cessnock Local Environmental Plan (LEP)<br>Zoning: | RE1, E1                                                   |