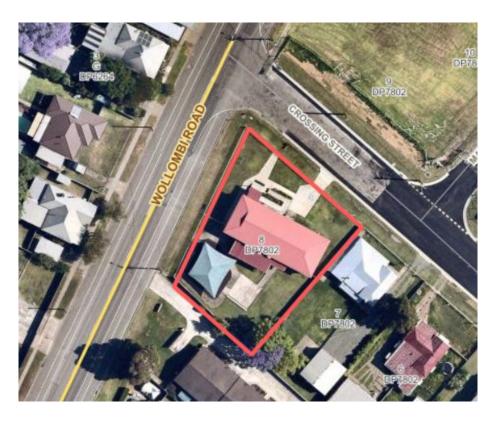

| Plan of Management - General Community Use       |                           |
|--------------------------------------------------|---------------------------|
| Map Number:                                      | 7                         |
| Description/Property Name:                       | Bellbird Community Hall   |
| Community Land Category/Categories:              | General Community Use     |
| Lot/DP Number:                                   | Lot 8, DP 7802            |
| Address:                                         | 425 Wollombi Rd, BELLBIRD |
| Land Area:                                       | 1,221m <sup>2</sup>       |
| Land Owner:                                      | Council                   |
| Cessnock Local Environment Plan (LEP)<br>Zoning: | R2                        |