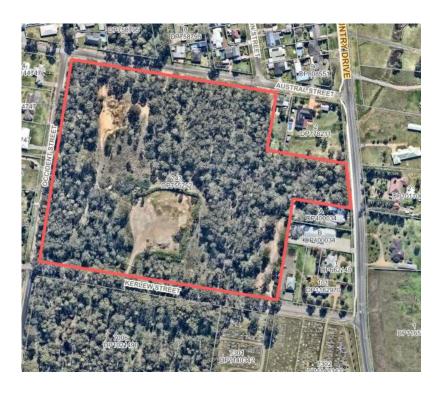

Plan of Management - General Community Use       |                          |
|--------------------------------------------------|--------------------------|
| Map Number:                                      | 76                       |
| Description/Property Name:                       | Public Recreation        |
| Community Land Category/Categories:              | General Community Use    |
| Lot/DP Number:                                   | Lot 243, DP 755252       |
| Address:                                         | Wine Country Dr, NULKABA |
| Land Area:                                       | 94,349m <sup>2</sup>     |
| Land Owner:                                      | Council                  |
| Cessnock Local Environment Plan (LEP)<br>Zoning: | RU2                      |



| Plan of Management - General Community Use       |                          |
|--------------------------------------------------|--------------------------|
| Map Number:                                      | 77                       |
| Description/Property Name:                       | Drainage                 |
| Community Land Category/Categories:              | General Community Use    |
| Lot/DP Number:                                   | Lot 3, Sec 1, DP 758795  |
| Address:                                         | 10 O'Connors Rd, NULKABA |
| Land Area:                                       | 2,027m <sup>2</sup>      |
| Land Owner:                                      | Council                  |
| Cessnock Local Environment Plan (LEP)<br>Zoning: | RU5