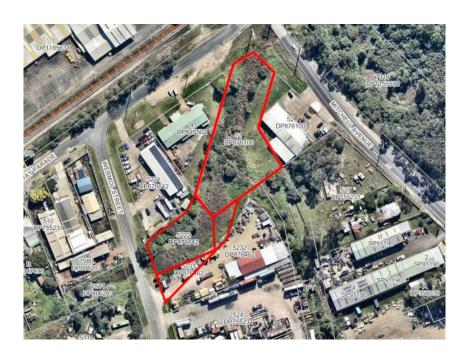

|
| Lot/DP Number:                                   | Lot 51, DP 876100<br>Lot 5231, DP 876462<br>Lot 5222, DP 876642                            |
| Address:                                         | 124A Mitchell Ave, KURRI KURRI<br>51A Wermol St, KURRI KURRI<br>55A Wermol St, KURRI KURRI |
| Land Area:                                       | 6,274m <sup>2</sup>                                                                        |
| Land Owner:                                      | Council                                                                                    |
| Cessnock Local Environment Plan (LEP)<br>Zoning: | E4                                                                                         |



| Plan of Management - General Community Use       |                                                                                                                    |
|--------------------------------------------------|--------------------------------------------------------------------------------------------------------------------|
| Map Number:                                      | 62                                                                                                                 |
| Description/Property Name:                       | Kurri Kurri Community Centre                                                                                       |
| Community Land Category/Categories:              | General Community Use