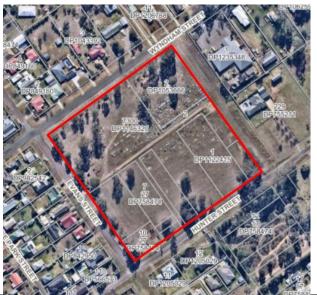

| Plan of Management - General Community Use       |                                                                         |
|--------------------------------------------------|-------------------------------------------------------------------------|
| Map Number:                                      | 49                                                                      |
| Description/Property Name:                       | Former Greta Courthouse/Greta Art and Sports Community Hall             |
| Community Land Category/Categories:              | General Community Use                                                   |
| Lot/DP Number:                                   | Lot 12, Sec 11, DP 758474<br>Lot 11, Sec 11, DP 758474                  |
| Address:                                         | 1A Water St, GRETA<br>1A Water St, GRETA                                |
| Land Area:                                       | 1,967m <sup>2</sup>                                                     |
| Land Owner:                                      | Council                                                                 |
| Cessnock Local Environment Plan (LEP)<br>Zoning: | E1                                                                      |
| Additional Land Information:                     | Cessnock LEP Heritage Items and Conservation Area (Local Significance): |
|                                                  | Greta Council Chambers (former) (195)                                   |
|                                                  | Greta Conservation Area (C4)                                            |