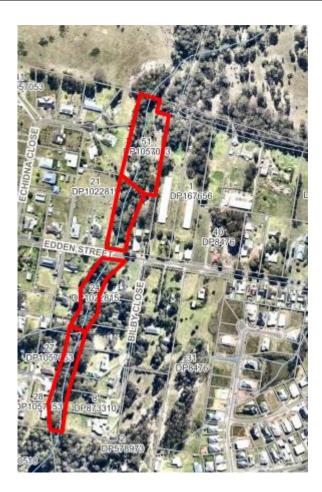

| Plan of Management - General Community Use       |                                                                  |
|--------------------------------------------------|------------------------------------------------------------------|
| Map Number:                                      | 9                                                                |
| Description/Property Name:                       | Drainage                                                         |
| Community Land Category/Categories:              | General Community Use                                            |
| Lot/DP Number:                                   | Lot 24, DP 1022815<br>Lot 52, DP 1057053<br>Lot 51, DP 1057053   |
| Address:                                         | Edden St, BELLBIRD<br>Edden St, BELLBIRD<br>Tennant St, BELLBIRD |
| Land Area:                                       | 30,615m <sup>2</sup>                                             |
| Land Owner:                                      | Council                                                          |
| Cessnock Local Environment Plan (LEP)<br>Zoning: | R5                                                               |