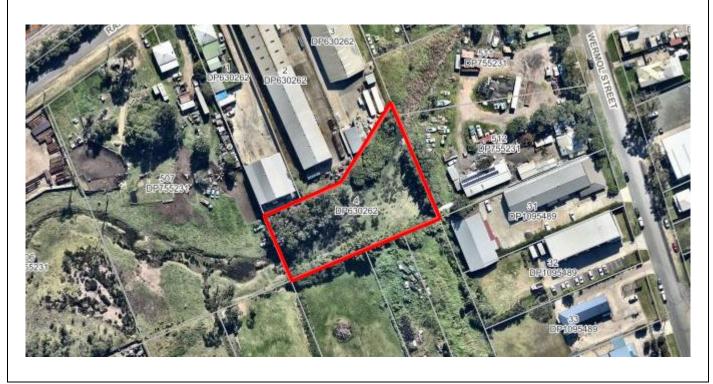

General Community Use

Sportsground

| Plan of Management - General Community Use         |                                                                            |
|----------------------------------------------------|----------------------------------------------------------------------------|
| Map Number:                                        | 4                                                                          |
| Description:                                       | Gordon Williams Memorial Cemetery                                          |
| Community Land Category/Categories:                | General Community Use                                                      |
| Lot/DP Number:                                     | Lot 7305, DP 1135483                                                       |
| Address:                                           | 134 Greta Street, ABERDARE                                                 |
| Land Area:                                         | 51,066m <sup>2</sup>                                                       |
| Land Owner:                                        | Crown Lands                                                                |
| Reserve Number:                                    | R1016090                                                                   |
| Reserve Purpose:                                   | General Cemetery                                                           |
| Notification Date:                                 | 19/9/1906                                                                  |
| Cessnock Local Environmental Plan (LEP)<br>Zoning: | RU2                                                                        |
| Additional Land Information:                       | Cessnock LEP Heritage Item (Local Significance):<br>Aberdare Cemetery (I3) |