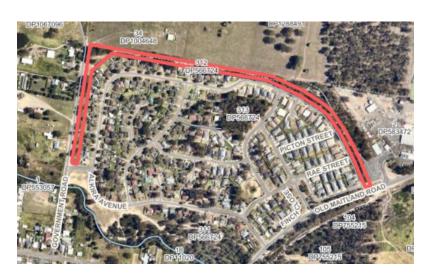

4

| Plan of Management - General Community Use         |                                                           |
|----------------------------------------------------|-----------------------------------------------------------|
| Map Number:                                        | 3                                                         |
| Description/Property Name:                         | Cessnock Youth Centre and Outreach Service                |
| Community Land Category/Categories:                | General Community Use/Sportsground                        |
| Lot/DP Number:                                     | Lot 531, DP 1268182<br>Lot 10, DP 11008887                |
| Address:                                           | 24 Quarrybylong St, ABERDARE<br>49E Aberdare Rd, ABERDARE |
| Land Area:                                         | 96,073m <sup>2</sup>                                      |
| Land Owner:                                        | Council                                                   |
| Cessnock Local Environmental Plan (LEP)<br>Zoning: | RE1, E1                                                   |