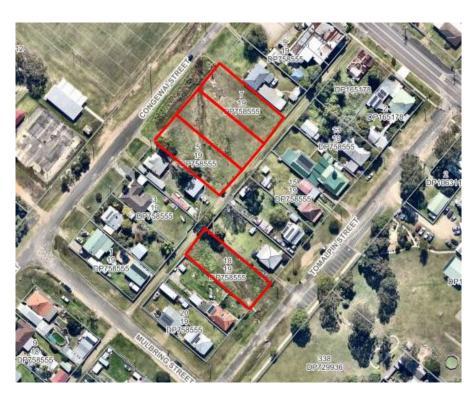

| Plan of Management - General Community Use         |                                                                                                               |
|----------------------------------------------------|---------------------------------------------------------------------------------------------------------------|
| Map Number:                                        | 54                                                                                                            |
| Description:                                       | Drainage                                                                                                      |
| Community Land Category/Categories:                | General Community Use                                                                                         |
| Lot/DP Number:                                     | Lot 5, SEC 19, DP 758555<br>Lot 6, SEC 19, DP 758555<br>Lot 7, SEC 19, DP 758555<br>Lot 18, SEC 19, DP 758555 |
| Address:                                           | 0 Congewai St, KEARSLEY<br>0 Tomalpin St, KEARSLEY                                                            |
| Land Area:                                         | 4,040m <sup>2</sup>                                                                                           |
| Land Owner:                                        | Crown Lands                                                                                                   |
| Reserve Number:                                    | R82075                                                                                                        |
| Reserve Purpose:                                   | Drainage                                                                                                      |
| Notification Date:                                 | 9/10/1959                                                                                                     |
| Cessnock Local Environmental Plan (LEP)<br>Zoning: | R2                                                                                                            |