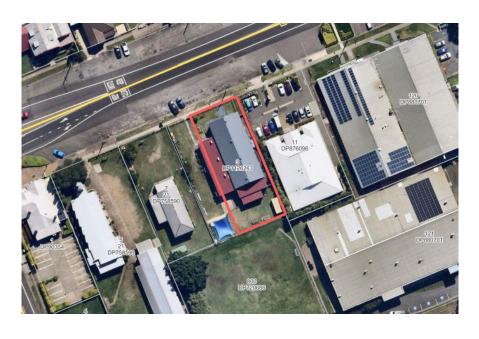

## Appendix 2 - Maps

| Plan of Management - General Community Use         |                                                                                                                                                                                 |
|----------------------------------------------------|---------------------------------------------------------------------------------------------------------------------------------------------------------------------------------|
| Map Number:                                        | 1                                                                                                                                                                               |
| Description:                                       | Drainage Reserve                                                                                                                                                                |
| Community Land Category/Categories:                | General Community Use                                                                                                                                                           |
| Lot/DP Number:                                     | Lot 545, DP 40840<br>Lot 335, DP 755215<br>Lot 380, DP 755215<br>Lot 1, SEC 20, DP 758002<br>Part Lot 3, SEC 20, DP 758002<br>Lot 15, SEC 20, DP 758002<br>Lot 7001, DP 1021128 |
| Address:                                           | 0 Rawson St, ABERDARE<br>0 Melbourne St, ABERDARE<br>144 Congewai St, ABERDARE<br>147 Northcote St, ABERDARE                                                                    |
| Land Area:                                         | 4,532m <sup>2</sup>                                                                                                                                                             |
| Land Owner:                                        | Crown Lands                                                                                                                                                                     |
| Reserve Number:                                    | R83677                                                                                                                                                                          |
| Reserve Purpose:                                   | Drainage                                                                                                                                                                        |
| Notification Date:                                 | 12/1/1962                                                                                                                                                                       |
| Cessnock Local Environmental Plan (LEP)<br>Zoning: | R2                                                                                                                                                                              |
| Additional Land Information:                       | Council will investigate and address the identified encroachment over R83677 (Lot 335, DP 755215).                                                                              |

Map 1A:

Lot 380, DP 758002 Lot 545, DP 40840 Lot 335, DP 755215 Lot 7001, DP 1021128