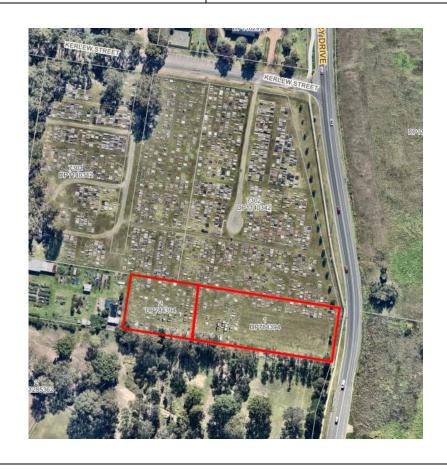

| Plan of Management - General Community Use         |                                                                                     |
|----------------------------------------------------|-------------------------------------------------------------------------------------|
| Map Number:                                        | 40                                                                                  |
| Description:                                       | Cessnock Cemetery                                                                   |
| Community Land Category/Categories:                | General Community Use                                                               |
| Lot/DP Number:                                     | Lot 7301, DP 1140342 (R1016388)<br>Lot 7302, DP 1140342 (R1016389)                  |
| Address:                                           | 0 Wine Country Dr, CESSNOCK<br>0 Wine Country Dr, CESSNOCK                          |
| Land Area:                                         | 1,4984m <sup>2</sup> (R1016388)<br>1,2037m <sup>2</sup> (R1016389)                  |
| Land Owner:                                        | Crown Lands                                                                         |
| Reserve Numbers:                                   | R1016388<br>R1016389                                                                |
| Reserve Purposes:                                  | General Cemetery                                                                    |
| Notification Date:                                 | 13/9/1877 (R1016388)<br>16/12/1927 (R1016389)                                       |
| Cessnock Local Environmental Plan (LEP)<br>Zoning: | RU2                                                                                 |
| Additional Information:                            | Cessnock LEP Heritage Item (Local Significance):<br>Cessnock General Cemetery (I79) |