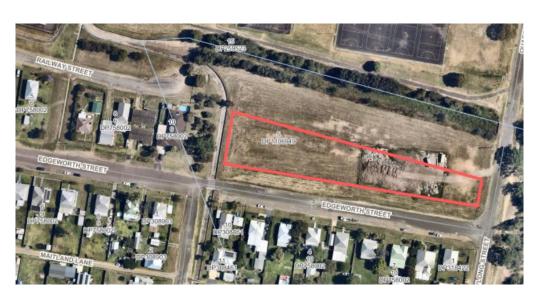

| Plan of Management - General Community Use       |                            |
|--------------------------------------------------|----------------------------|
| Map Number:                                      | 22                         |
| Description/Property Name:                       | Public Reserve             |
| Community Land Category/Categories:              | General Community Use      |
| Lot/DP Number:                                   | Lot 5, DP 1106949          |
| Address:                                         | 37-53 Railway St, CESSNOCK |
| Land Area:                                       | 5,074m <sup>2</sup>        |
| Land Owner:                                      | Council                    |
| Cessnock Local Environment Plan (LEP)<br>Zoning: | RE1                        |