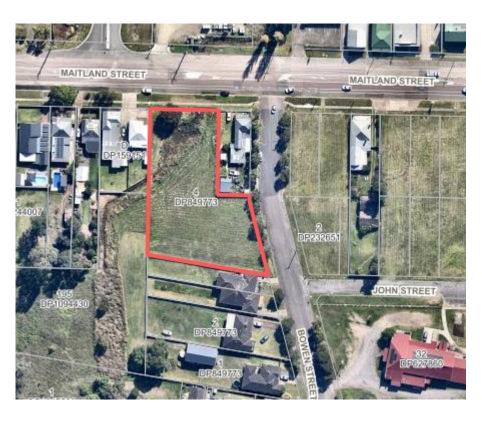

| Plan of Management - General Community Use       |                       |
|--------------------------------------------------|-----------------------|
| Map Number:                                      | 11                    |
| Description/Property Name:                       | Public Reserve        |
| Community Land Category/Categories:              | General Community Use |
| Lot/DP Number:                                   | Lot 4, DP 849773      |
| Address:                                         | Maitland St, BRANXTON |
| Land Area:                                       | 3,388m <sup>2</sup>   |
| Land Owner:                                      | Council               |
| Cessnock Local Environment Plan (LEP)<br>Zoning: | R3                    |