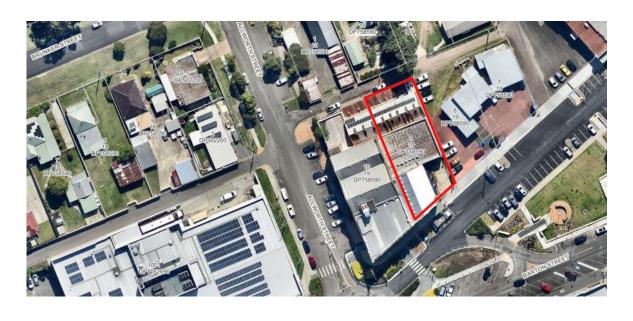

| 251 Lang Street                                                                                                    |
| Land Area:                                       | 955m <sup>2</sup>                                                                                                  |
| Land Owner:                                      | Council                                                                                                            |
| Cessnock Local Environment Plan (LEP)<br>Zoning: | E1                                                                                                                 |
| Additional Land Information:                     | <ul><li>Cessnock LEP Heritage Item (Local Significance):</li><li>Kurri Kurri Co-op Store (former) (I129)</li></ul> |



| Plan of Management - General Community Use       |                                                                                                                                                  |
|--------------------------------------------------|--------------------------------------------------------------------------------------------------------------------------------------------------|
| Map Number:                                      | 63                                                                                                                                               |
| Description/Property Name:                       | Kurri Early Childhood Centre<br>Part of Kurri Childhood Centre