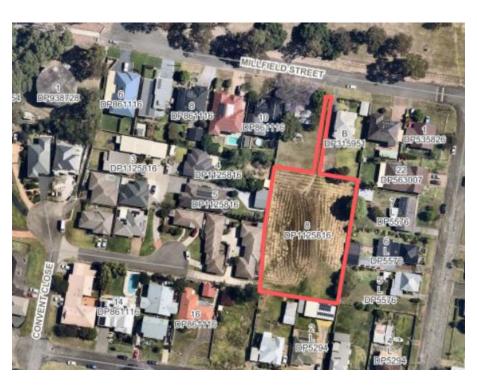

| Plan of Management - General Community Use       |                       |
|--------------------------------------------------|-----------------------|
| Map Number:                                      | 32                    |
| Description/Property Name:                       | Drainage              |
| Community Land Category/Categories:              | General Community Use |
| Lot/DP Number:                                   | Lot 8, DP 1125816     |
| Address:                                         | Convent CI, CESSNOCK  |
| Land Area:                                       | 2,814m <sup>2</sup>   |
| Land Owner:                                      | Council               |
| Cessnock Local Environment Plan (LEP)<br>Zoning: | R3                    |