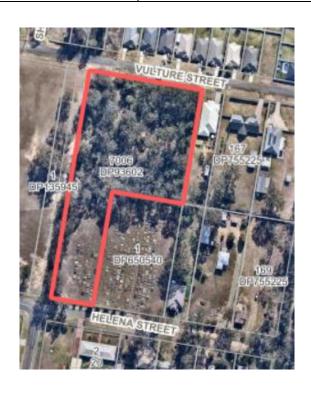

| Plan of Management - General Community Use         |                                                                             |
|----------------------------------------------------|-----------------------------------------------------------------------------|
| Map Number:                                        | 45                                                                          |
| Description:                                       | Ellalong Cemetery                                                           |
| Community Land Category/Categories:                | General Community Use                                                       |
| Lot/DP Number:                                     | Lot 7006, DP 93602                                                          |
| Address:                                           | 0 Helena St, ELLALONG                                                       |
| Land Area:                                         | 13,900m <sup>2</sup>                                                        |
| Land Owner:                                        | Crown Lands                                                                 |
| Reserve Number:                                    | R1017290                                                                    |
| Reserve Purpose:                                   | General Cemetery                                                            |
| Notification Date:                                 | 27/7/1863                                                                   |
| Cessnock Local Environmental Plan (LEP)<br>Zoning: | RU5                                                                         |
| Additional Land Information:                       | Cessnock LEP Heritage Item (Local Significance):<br>Ellalong Cemetery (I86) |