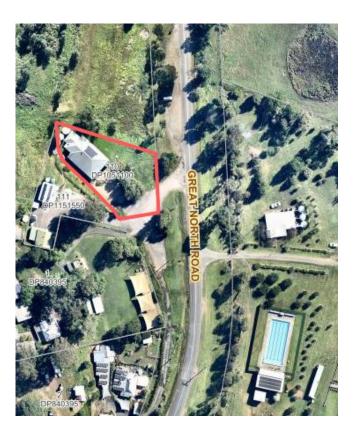

General Community Use

Sportsground

| Map Number:                                        | 51                                               |
|----------------------------------------------------|--------------------------------------------------|
| Description:                                       | Greta Cemetery                                   |
| Community Land Category/Categories:                | General Community Use                            |
|                                                    | Lot 7300, DP 1146320                             |
|                                                    | Lot 7, Sec 27, DP 758474                         |
|                                                    | Lot 1, DP 1121234                                |
|                                                    | Lot 10, Sec 27, DP 758474                        |
| Lot/DP Number:                                     | Lot 2, DP 1053666                                |
|                                                    | Lot 6, Sec 27, DP 758474                         |
|                                                    | Lot 11, Sec 27, DP 758474                        |
|                                                    | Lot 1, DP 1122415                                |
|                                                    | Lot 7301, DP 1146320                             |
|                                                    | Lot 8, Sec 27, DP 758474                         |
|                                                    | Lot 9, Sec 27, DP758474                          |
| Address:                                           | 0 Evans St, GRETA                                |
| Land Area:                                         | 39,953m <sup>2</sup>                             |
| Land Owner:                                        | Crown Lands                                      |
| Reserve Number:                                    | R1016670                                         |
| Reserve Purpose:                                   | General Cemetery                                 |
| Notification Date:                                 | 17/10/1876                                       |
| Cessnock Local Environmental Plan (LEP)<br>Zoning: | R2                                               |
| Additional Land Information:                       | Cessnock LEP Heritage Item (Local Significance): |
|                                                    | Greta General Cemetery (I101)                    |