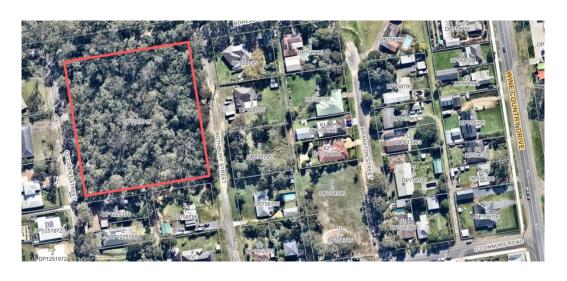

|



| Plan of Management - General Community Use       |                         |
|--------------------------------------------------|-------------------------|
| Map Number:                                      | 75                      |
| Description/Property Name:                       | Public Reserve          |
| Community Land Category/Categories:              | General Community Use   |
| Lot/DP Number:                                   | Lot 1, DP 1169915       |
| Address:                                         | 22 Occident St, NULKABA |
| Land Area:                                       | 12,252m <sup>2</sup>    |
| Land Owner:                                      | Council                 |
| Cessnock Local Environment Plan (LEP)<br>Zoning: | RU5                     |



| Plan of Management - General Community Use       |                          |
|--------------------------------------------------|--------------------------|
| Map Number:                                      | 76                       |
| Description/Property Name:                       | Public Recreation        |
| Community Land Category/Categories:              | General Community Use    |
| Lot/DP Number:                                   | Lot 243, DP 755252       |
| Address:                                         | Wine Country Dr, NULKABA |
| Land Area:                                       | 94,349m <sup>2</sup>     |
| Land Owner:                                      | Council                  |
| Cessnock Local Environment Plan (LEP)<br>Zoning: | RU2