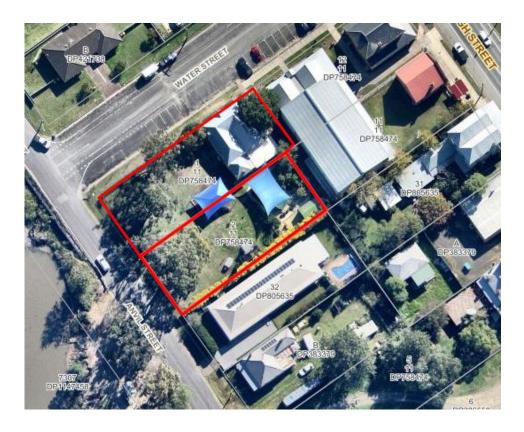

| Plan of Management - General Community Use         |                                                                                                                                                                                                               |
|----------------------------------------------------|---------------------------------------------------------------------------------------------------------------------------------------------------------------------------------------------------------------|
| Map Number:                                        | 46                                                                                                                                                                                                            |
| Description:                                       | Greta Preschool                                                                                                                                                                                               |
| Community Land Category/Categories:                | General Community Use                                                                                                                                                                                         |
| Lot/DP Number:                                     | Lot 2, Sec 11, DP 758474<br>Lot 1, Sec 11, DP 758474                                                                                                                                                          |
| Address:                                           | 0 Anvil St, GRETA<br>1 Water St, GRETA                                                                                                                                                                        |
| Land Area:                                         | 2,095m <sup>2</sup>                                                                                                                                                                                           |
| Land Owner:                                        | Crown Lands                                                                                                                                                                                                   |
| Reserve Number:                                    | R95916                                                                                                                                                                                                        |
| Reserve Purpose:                                   | Community Centre; Community Purposes                                                                                                                                                                          |
| Notification Date:                                 | 30/4/1982; 12/4/2024                                                                                                                                                                                          |
| Cessnock Local Environmental Plan (LEP)<br>Zoning: | E1                                                                                                                                                                                                            |
| Additional Land Information:                       | <ul> <li>Cessnock LEP Heritage Item and Conservation Area<br/>(Local Significance):</li> <li>Greta Police Station, lock up and residence (former)<br/>(I102)</li> <li>Greta Conservation Area (C4)</li> </ul> |

| Plan of Management - General Community Use       |                                                                         |
|--------------------------------------------------|-------------------------------------------------------------------------|
| Map Number:                                      | 49                                                                      |
| Description/Property Name:                       | Former Greta Courthouse/Greta Art and Sports Community Hall             |
| Community Land Category/Categories:              | General Community Use                                                   |
| Lot/DP Number:                                   | Lot 12, Sec 11, DP 758474<br>Lot 11, Sec 11, DP 758474                  |
| Address:                                         | 1A Water St, GRETA<br>1A Water St, GRETA                                |
| Land Area:                                       | 1,967m <sup>2</sup>                                                     |
| Land Owner:                                      | Council                                                                 |
| Cessnock Local Environment Plan (LEP)<br>Zoning: | E1                                                                      |
| Additional Land Information:                     | Cessnock LEP Heritage Items and Conservation Area (Local Significance): |
|                                                  | Greta Council Chambers (former) (195)                                   |
|                                                  | Greta Conservation Area (C4)                                            |