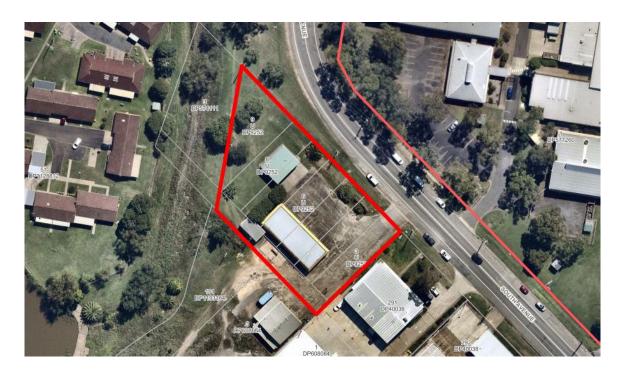

| Plan of Management - General Community Use       |                                                                                                        |
|--------------------------------------------------|--------------------------------------------------------------------------------------------------------|
| Map Number:                                      | 15                                                                                                     |
| Description/Property Name:                       | Public Reserve                                                                                         |
| Community Land Category/Categories:              | General Community Use                                                                                  |
| Lot/DP Number:                                   | Lot 136, DP 831570<br>Lot 137, DP 831570<br>Lot 234, DP 1081597<br>Lot 236, DP 1081597                 |
| Address:                                         | 1 O'Shea Cct, CESSNOCK<br>2 O'Shea Cct, CESSNOCK<br>Mount View Rd, CESSNOCK<br>Mount View Rd, CESSNOCK |
| Land Area:                                       | 11,154m <sup>2</sup>                                                                                   |
| Land Owner:                                      | Council                                                                                                |
| Cessnock Local Environment Plan (LEP)<br>Zoning: | RE1, R2                                                                                                |