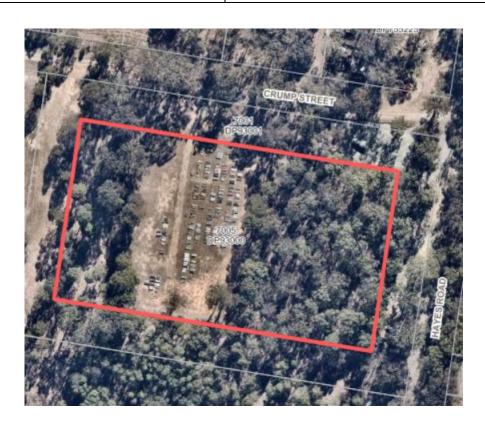

| Plan of Management - General Community Use         |                                                                                     |
|----------------------------------------------------|-------------------------------------------------------------------------------------|
| Map Number:                                        | 43                                                                                  |
| Description:                                       | Branxton Cemetery                                                                   |
| Community Land Category/Categories:                | General Community Use                                                               |
|                                                    | Lot 10, Sec 3, DP 758153 (R1019088)                                                 |
| Lot/DP Number:                                     | Lot 9, Sec 2, DP 758153 (R1019088)                                                  |
|                                                    | Lot 1, Sec 3, DP 758153 (R1019088)                                                  |
|                                                    | Lot 7005, DP 93471 (R1016908)                                                       |
| Address:                                           | 0 Maitland St, EAST MAITLAND                                                        |
| Land Area:                                         | 6,125m <sup>2</sup> (R1019088)                                                      |
| Land Area:                                         | 2,539m <sup>2</sup> (R1016908)                                                      |
| Land Owner:                                        | Crown Lands                                                                         |
| Reserve Number:                                    | R1019088                                                                            |
| Reserve Number:                                    | R1016908                                                                            |
| Reserve Purpose:                                   | General Cemetery                                                                    |
| Natification Data:                                 | 16/11/1883 (R1019088)                                                               |
| Notification Date:                                 | 04/08/1922 (R1016908)                                                               |
| Cessnock Local Environmental Plan (LEP)<br>Zoning: | R2                                                                                  |
| Additional Land Information:                       | Cessnock LEP Heritage Item (Local Significance):<br>Branxton General Cemetery (185) |