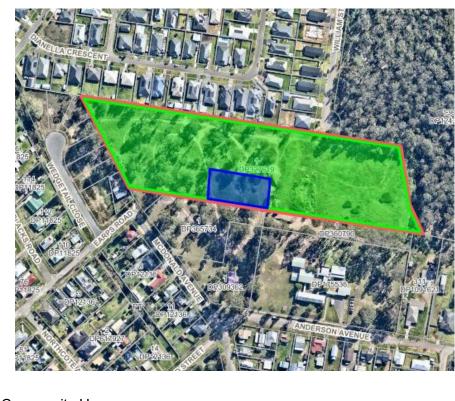

Use       |                              |
|--------------------------------------------------|------------------------------|
| Map Number:                                      | 80                           |
| Description/Property Name:                       | Bushfire Brigade/Paxton Park |
| Community Land Category/Categories:              | General Community Use/Park   |
| Lot/DP Number:                                   | Lot 1, DP 327619             |
| Address:                                         | 46 McDonald Ave, PAXTON      |
| Land Area:                                       | 37,829 m <sup>2</sup>        |
| Land Owner:                                      | Council                      |
| Cessnock Local Environment Plan (LEP)<br>Zoning: | R5, RU5                      |



General Community Use

Park

| Plan of Management - General Community Use         |                                 |  |  |  |
|----------------------------------------------------|---------------------------------|--|--|--|
| Map Number:                                        | 81                              |  |  |  |
| Description:                                       | McDonalds Road Pokolbin Reserve |  |  |  |
| Community Land Category/Categories:                | General Community Use           |  |  |  |
| Lot/DP Number:                                     | Lot 7005, DP 1030593            |  |  |  |
| Address:                                           | McDonalds Rd, POKOLBIN          |  |  |  |
| Land Area:                                         | 1,680m <sup>2</sup>