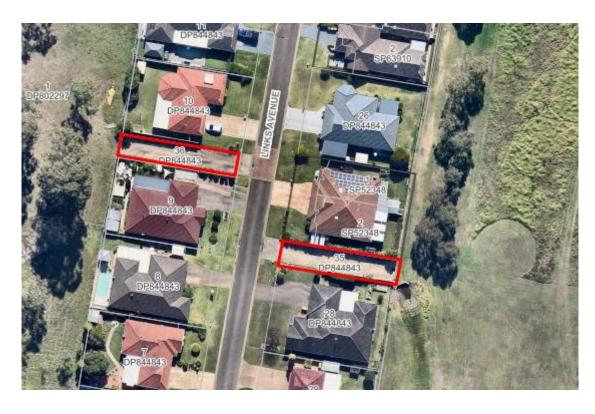

| Plan of Management - General Community Use       |                                                    |
|--------------------------------------------------|----------------------------------------------------|
| Map Number:                                      | 29                                                 |
| Description/Property Name:                       | Drainage                                           |
| Community Land Category/Categories:              | General Community Use                              |
| Lot/DP Number:                                   | Lot 36, DP 844843<br>Lot 35, DP 844843             |
| Address:                                         | 17A Links Ave, CESSNOCK<br>14A Links Ave, CESSNOCK |
| Land Area:                                       | 361m <sup>2</sup>                                  |
| Land Owner:                                      | Council                                            |
| Cessnock Local Environment Plan (LEP)<br>Zoning: | R2                                                 |