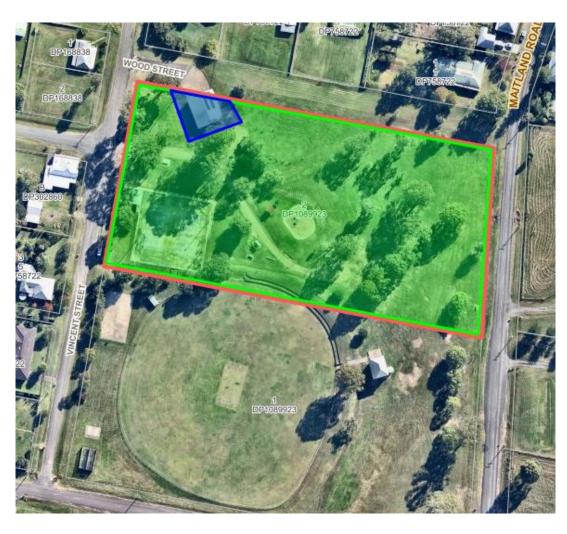

General Community Use

Sportsground

| Plan of Management - General Community Use         |                                                                            |
|----------------------------------------------------|----------------------------------------------------------------------------|
| Map Number:                                        | 4                                                                          |
| Description:                                       | Gordon Williams Memorial Cemetery                                          |
| Community Land Category/Categories:                | General Community Use                                                      |
| Lot/DP Number:                                     | Lot 7305, DP 1135483                                                       |
| Address:                                           | 134 Greta Street, ABERDARE                                                 |
| Land Area:                                         | 51,066m <sup>2</sup>                                                       |
| Land Owner:                                        | Crown Lands                                                                |
| Reserve Number:                                    | R1016090                                                                   |
| Reserve Purpose:                                   | General Cemetery                                                           |
| Notification Date:                                 | 19/9/1906                                                                  |
| Cessnock Local Environmental Plan (LEP)<br>Zoning: | RU2                                                                        |
| Additional Land Information:                       | Cessnock LEP Heritage Item (Local Significance):<br>Aberdare Cemetery (I3) |