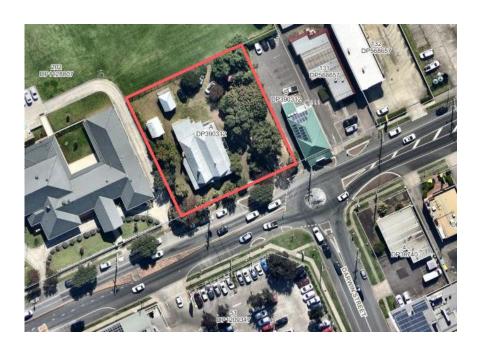

| Plan of Management - General Community Use       |                                                                       |
|--------------------------------------------------|-----------------------------------------------------------------------|
| Map Number:                                      | 36                                                                    |
| Description/Property Name:                       | Marthaville                                                           |
| Community Land Category/Categories:              | General Community Use                                                 |
| Lot/DP Number:                                   | Lot A, DP390312                                                       |
| Address:                                         | 200 Wollombi Rd, CESSNOCK                                             |
| Land Area:                                       | 2,077m <sup>2</sup>                                                   |
| Land Owner:                                      | Council                                                               |
| Cessnock Local Environment Plan (LEP)<br>Zoning: | MU1                                                                   |
| Additional Land Information:                     | Cessnock LEP Heritage Item (Local Significance) – "Marthaville" (I83) |