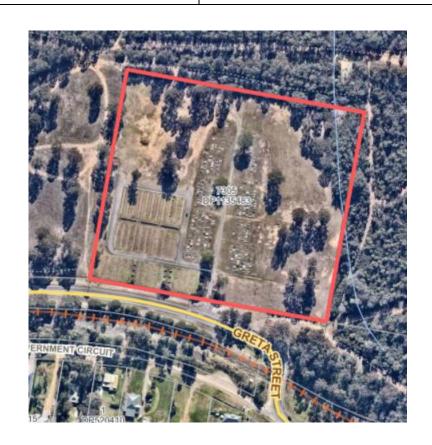

## Appendix 2 - Maps

| Plan of Management - General Community Use         |                                                                                                                                                                                 |
|----------------------------------------------------|---------------------------------------------------------------------------------------------------------------------------------------------------------------------------------|
| Map Number:                                        | 1                                                                                                                                                                               |
| Description:                                       | Drainage Reserve                                                                                                                                                                |
| Community Land Category/Categories:                | General Community Use                                                                                                                                                           |
| Lot/DP Number:                                     | Lot 545, DP 40840<br>Lot 335, DP 755215<br>Lot 380, DP 755215<br>Lot 1, SEC 20, DP 758002<br>Part Lot 3, SEC 20, DP 758002<br>Lot 15, SEC 20, DP 758002<br>Lot 7001, DP 1021128 |
| Address:                                           | 0 Rawson St, ABERDARE<br>0 Melbourne St, ABERDARE<br>144 Congewai St, ABERDARE<br>147 Northcote St, ABERDARE                                                                    |
| Land Area:                                         | 4,532m <sup>2</sup>                                                                                                                                                             |
| Land Owner:                                        | Crown Lands                                                                                                                                                                     |
| Reserve Number:                                    | R83677                                                                                                                                                                          |
| Reserve Purpose:                                   | Drainage                                                                                                                                                                        |
| Notification Date:                                 | 12/1/1962                                                                                                                                                                       |
| Cessnock Local Environmental Plan (LEP)<br>Zoning: | R2                                                                                                                                                                              |
| Additional Land Information:                       | Council will investigate and address the identified encroachment over R83677 (Lot 335, DP 755215).                                                                              |

Map 1A:

Lot 380, DP 758002 Lot 545, DP 40840 Lot 335, DP 755215 Lot 7001, DP 1021128

## Plan of Management - General Community Use

Map 1B: Lot 1, SEC 20, DP 758002 Part Lot 3, SEC 20, DP 758002 Lot 15, SEC 20, DP 758002

| Plan of Management - General Community Use         |                                                       |
|----------------------------------------------------|-------------------------------------------------------|
| Map Number:                                        | 2                                                     |
| Description/Property Name:                         | Aberdare Preschool                                    |
| Community Land Category/Categories:                | General Community Use                                 |
| Lot/DP Number:                                     | Lot 19, Sec 46, DP 758002<br>Lot 20, Sec 46 DP 758002 |
| Address:                                           | 60 Cessnock St, ABERDARE<br>58 Cessnock St, ABERDARE  |
| Land Area:                                         | 2,028m <sup>2</sup>                                   |
| Land Owner:                                        | Council                                               |
| Cessnock Local Environmental Plan (LEP)<br>Zoning: | R2                                                    |