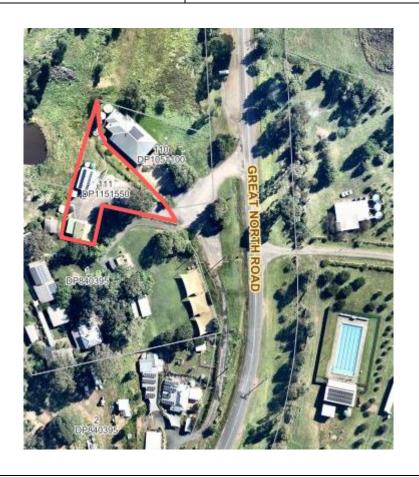

General Community Use

Sportsground

| Map Number:                                        | 51                                               |
|----------------------------------------------------|--------------------------------------------------|
| Description:                                       | Greta Cemetery                                   |
| Community Land Category/Categories:                | General Community Use                            |
|                                                    | Lot 7300, DP 1146320                             |
|                                                    | Lot 7, Sec 27, DP 758474                         |
|                                                    | Lot 1, DP 1121234                                |
|                                                    | Lot 10, Sec 27, DP 758474                        |
| Lot/DP Number:                                     | Lot 2, DP 1053666                                |
|                                                    | Lot 6, Sec 27, DP 758474                         |
|                                                    | Lot 11, Sec 27, DP 758474                        |
|                                                    | Lot 1, DP 1122415                                |
|                                                    | Lot 7301, DP 1146320                             |
|                                                    | Lot 8, Sec 27, DP 758474                         |
|                                                    | Lot 9, Sec 27, DP758474                          |
| Address:                                           | 0 Evans St, GRETA                                |
| Land Area:                                         | 39,953m <sup>2</sup>                             |
| Land Owner:                                        | Crown Lands                                      |
| Reserve Number:                                    | R1016670                                         |
| Reserve Purpose:                                   | General Cemetery                                 |
| Notification Date:                                 | 17/10/1876                                       |
| Cessnock Local Environmental Plan (LEP)<br>Zoning: | R2                                               |
| Additional Land Information:                       | Cessnock LEP Heritage Item (Local Significance): |
|                                                    | Greta General Cemetery (I101)                    |