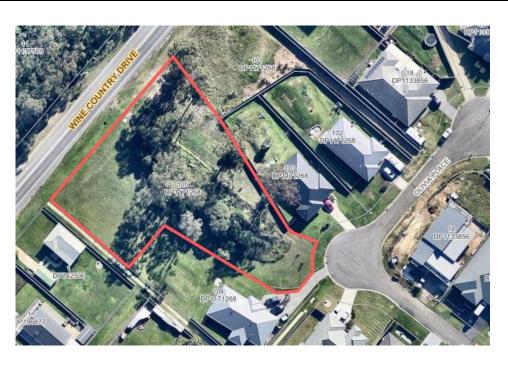

| Plan of Management - General Community Use       |                                                                                       |
|--------------------------------------------------|---------------------------------------------------------------------------------------|
| Map Number:                                      | 39                                                                                    |
| Description/Property Name:                       | Cessnock Cemetery                                                                     |
| Community Land Category/Categories:              | General Community Use                                                                 |
| Lot/DP Number:                                   | Lot 1, DP 784394<br>Lot 2, DP 784394                                                  |
| Address:                                         | 0 Wine Country Dr, CESSNOCK<br>0 Wine Country Dr, CESSNOCK                            |
| Land Area:                                       | 5,700m <sup>2</sup>                                                                   |
| Land Owner:                                      | Council                                                                               |
| Cessnock Local Environment Plan (LEP)<br>Zoning: | RU2                                                                                   |
| Additional Land Information:                     | Cessnock LEP Heritage Item (Local Significance):<br>• Cessnock General Cemetery (I79) |

| Plan of Management - General Community Use         |                                                                                     |
|----------------------------------------------------|-------------------------------------------------------------------------------------|
| Map Number:                                        | 40                                                                                  |
| Description:                                       | Cessnock Cemetery                                                                   |
| Community Land Category/Categories:                | General Community Use                                                               |
| Lot/DP Number:                                     | Lot 7301, DP 1140342 (R1016388)<br>Lot 7302, DP 1140342 (R1016389)                  |
| Address:                                           | 0 Wine Country Dr, CESSNOCK<br>0 Wine Country Dr, CESSNOCK                          |
| Land Area:                                         | 1,4984m <sup>2</sup> (R1016388)<br>1,2037m <sup>2</sup> (R1016389)                  |
| Land Owner:                                        | Crown Lands                                                                         |
| Reserve Numbers:                                   | R1016388<br>R1016389                                                                |
| Reserve Purposes:                                  | General Cemetery                                                                    |
| Notification Date:                                 | 13/9/1877 (R1016388)<br>16/12/1927 (R1016389)                                       |
| Cessnock Local Environmental Plan (LEP)<br>Zoning: | RU2                                                                                 |
| Additional Information:                            | Cessnock LEP Heritage Item (Local Significance):<br>Cessnock General Cemetery (I79) |