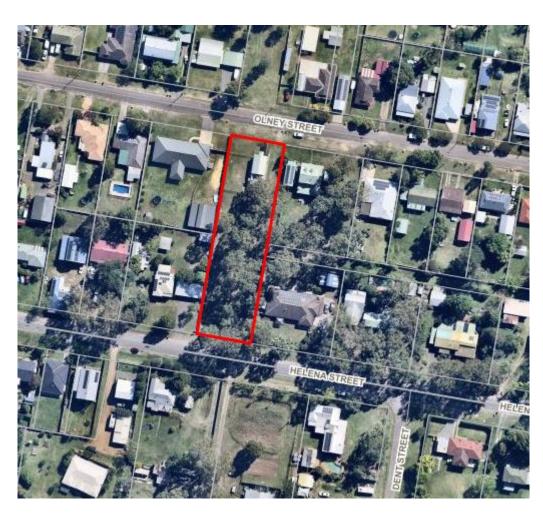

| Plan of Management - General Community Use         |                         |
|----------------------------------------------------|-------------------------|
| Map Number:                                        | 44                      |
| Description:                                       | Ellalong Community Hall |
| Community Land Category/Categories:                | General Community Use   |
| Lot/DP Number:                                     | Lot 7004, DP 93601      |
| Address:                                           | 41 Olney St, ELLALONG   |
| Land Area:                                         | 2,727m <sup>2</sup>     |
| Land Owner:                                        | Crown Lands             |
| Reserve Number:                                    | R88519                  |
| Reserve Purpose:                                   | Public Hall             |
| Notification Date:                                 | 17/3/1972               |
| Cessnock Local Environmental Plan (LEP)<br>Zoning: | RU5                     |

| Plan of Management - General Community Use         |                                                                             |
|----------------------------------------------------|-----------------------------------------------------------------------------|
| Map Number:                                        | 45                                                                          |
| Description:                                       | Ellalong Cemetery                                                           |
| Community Land Category/Categories:                | General Community Use                                                       |
| Lot/DP Number:                                     | Lot 7006, DP 93602                                                          |
| Address:                                           | 0 Helena St, ELLALONG                                                       |
| Land Area:                                         | 13,900m <sup>2</sup>                                                        |
| Land Owner:                                        | Crown Lands                                                                 |
| Reserve Number:                                    | R1017290                                                                    |
| Reserve Purpose:                                   | General Cemetery                                                            |
| Notification Date:                                 | 27/7/1863                                                                   |
| Cessnock Local Environmental Plan (LEP)<br>Zoning: | RU5                                                                         |
| Additional Land Information:                       | Cessnock LEP Heritage Item (Local Significance):<br>Ellalong Cemetery (I86) |