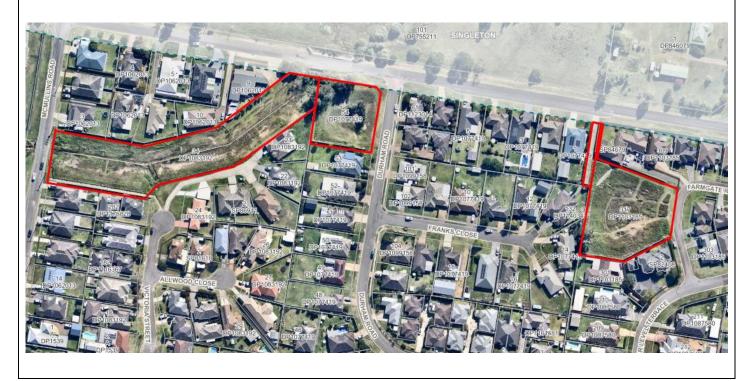

| Plan of Management - General Community Use         |                              |
|----------------------------------------------------|------------------------------|
| Map Number:                                        | 41                           |
| Description:                                       | Open Space                   |
| Community Land Category/Categories:                | General Community Use        |
| Lot/DP Number:                                     | Lot 18, Sec 1, DP 758153     |
| Address:                                           | 0 Maitland St, EAST BRANXTON |
| Land Area:                                         | 881m <sup>2</sup>            |
| Land Owner:                                        | Crown Lands                  |
| Reserve Number:                                    | R53740                       |
| Reserve Purpose:                                   | Plantation                   |
| Notification Date:                                 | 23/1/1920                    |
| Cessnock Local Environmental Plan (LEP)<br>Zoning: | RE1                          |

| Plan of Management - General Community Use       |                                                                                                                            |
|--------------------------------------------------|----------------------------------------------------------------------------------------------------------------------------|
| Map Number:                                      | 42                                                                                                                         |
| Description/Property Name:                       | Drainage                                                                                                                   |
| Community Land Category/Categories:              | General Community Use                                                                                                      |
| Lot/DP Number:                                   | Lot 54, DP 1077419<br>Lot 55, DP 1077419<br>Lot 34, DP 1083192<br>Lot 317, DP 1103185                                      |
| Address:                                         | Durham Rd, EAST BRANXTON<br>Hillview Rd, EAST BRANXTON<br>35 McMullins Rd, EAST BRANXTON<br>20 Farmgate Row, EAST BRANXTON |
| Land Area:                                       | 12,683m <sup>2</sup>                                                                                                       |
| Land Owner:                                      | Council                                                                                                                    |
| Cessnock Local Environment Plan (LEP)<br>Zoning: | R2                                                                                                                         |