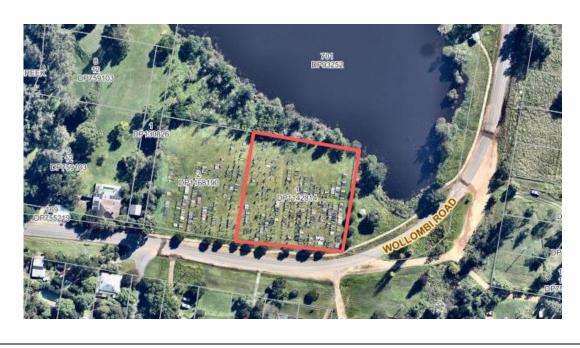

General Community Use

Sportsground

| Plan of Management - General Community Use         |                                                                            |
|----------------------------------------------------|----------------------------------------------------------------------------|
| Map Number:                                        | 4                                                                          |
| Description:                                       | Gordon Williams Memorial Cemetery                                          |
| Community Land Category/Categories:                | General Community Use                                                      |
| Lot/DP Number:                                     | Lot 7305, DP 1135483                                                       |
| Address:                                           | 134 Greta Street, ABERDARE                                                 |
| Land Area:                                         | 51,066m <sup>2</sup>                                                       |
| Land Owner:                                        | Crown Lands                                                                |
| Reserve Number:                                    | R1016090                                                                   |
| Reserve Purpose:                                   | General Cemetery                                                           |
| Notification Date:                                 | 19/9/1906                                                                  |
| Cessnock Local Environmental Plan (LEP)<br>Zoning: | RU2                                                                        |
| Additional Land Information:                       | Cessnock LEP Heritage Item (Local Significance):<br>Aberdare Cemetery (I3) |