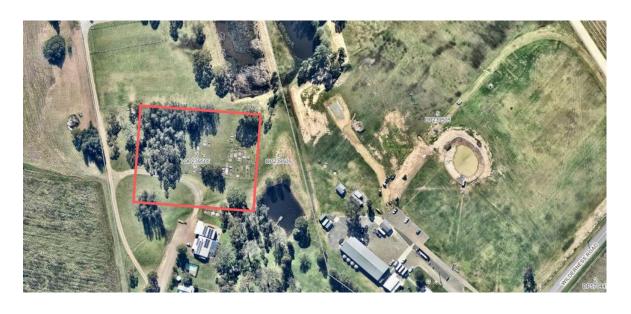

| Plan of Management - General Community Use         |                                                                             |
|----------------------------------------------------|-----------------------------------------------------------------------------|
| Map Number:                                        | 45                                                                          |
| Description:                                       | Ellalong Cemetery                                                           |
| Community Land Category/Categories:                | General Community Use                                                       |
| Lot/DP Number:                                     | Lot 7006, DP 93602                                                          |
| Address:                                           | 0 Helena St, ELLALONG                                                       |
| Land Area:                                         | 13,900m <sup>2</sup>                                                        |
| Land Owner:                                        | Crown Lands                                                                 |
| Reserve Number:                                    | R1017290                                                                    |
| Reserve Purpose:                                   | General Cemetery                                                            |
| Notification Date:                                 | 27/7/1863                                                                   |
| Cessnock Local Environmental Plan (LEP)<br>Zoning: | RU5                                                                         |
| Additional Land Information:                       | Cessnock LEP Heritage Item (Local Significance):<br>Ellalong Cemetery (I86) |