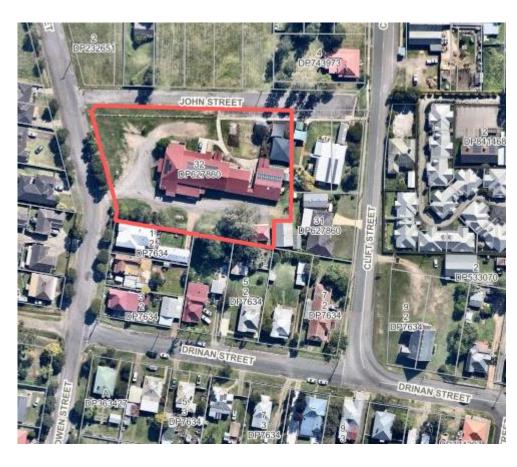

| Plan of Management - General Community Use       |                                                 |
|--------------------------------------------------|-------------------------------------------------|
| Map Number:                                      | 12                                              |
| Description/Property Name:                       | Branxton Community Hall/Part Branxton Preschool |
| Community Land Category/Categories:              | General Community Use                           |
| Lot/DP Number:                                   | Lot 32, DP 627860                               |
| Address:                                         | 35 Bowen St, BRANXTON                           |
| Land Area:                                       | 5,822m <sup>2</sup>                             |
| Land Owner:                                      | Council                                         |
| Cessnock Local Environment Plan (LEP)<br>Zoning: | E1                                              |