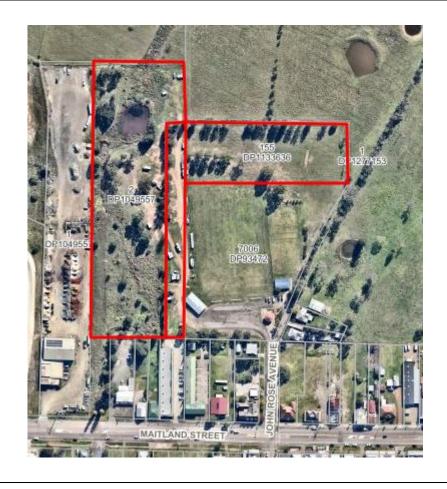

| Plan of Management - General Community Use       |                                                                                    |
|--------------------------------------------------|------------------------------------------------------------------------------------|
| Map Number:                                      | 10                                                                                 |
| Description/Property Name:                       | Public Reserve/Branxton Oval                                                       |
| Community Land Category/Categories:              | General Community Use                                                              |
| Lot/DP Number:                                   | Lot 2, DP 1049557<br>Lot 1, DP 156375<br>Lot 155, DP 1133636                       |
| Address:                                         | 79 Maitland St, BRANXTON<br>4 John Rose Ave, BRANXTON<br>4 John Rose Ave, BRANXTON |
| Land Area:                                       | 35,773m <sup>2</sup>                                                               |
| Land Owner:                                      | Council                                                                            |
| Cessnock Local Environment Plan (LEP)<br>Zoning: | RE1                                                                                |