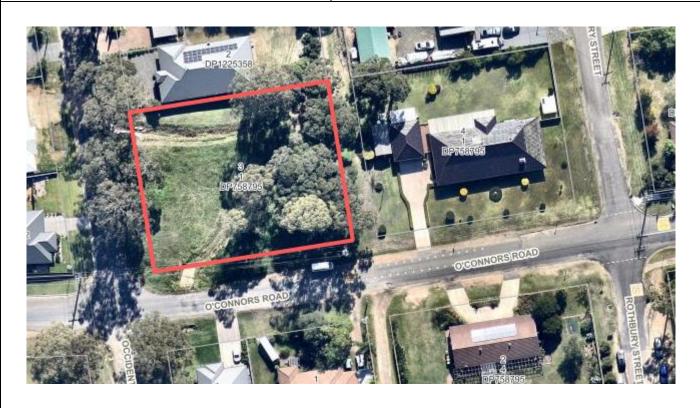

4

| Plan of Management - General Community Use         |                                                           |
|----------------------------------------------------|-----------------------------------------------------------|
| Map Number:                                        | 3                                                         |
| Description/Property Name:                         | Cessnock Youth Centre and Outreach Service                |
| Community Land Category/Categories:                | General Community Use/Sportsground                        |
| Lot/DP Number:                                     | Lot 531, DP 1268182<br>Lot 10, DP 11008887                |
| Address:                                           | 24 Quarrybylong St, ABERDARE<br>49E Aberdare Rd, ABERDARE |
| Land Area:                                         | 96,073m <sup>2</sup>                                      |
| Land Owner:                                        | Council                                                   |
| Cessnock Local Environmental Plan (LEP)<br>Zoning: | RE1, E1                                                   |