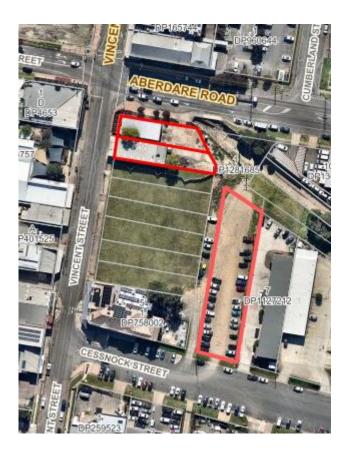

| Plan of Management - General Community Use       |                           |
|--------------------------------------------------|---------------------------|
| Map Number:                                      | 23                        |
| Description/Property Name:                       | Public Reserve            |
| Community Land Category/Categories:              | General Community Use     |
| Lot/DP Number:                                   | Lot 16, DP 259523         |
| Address:                                         | 224A Vincent St, CESSNOCK |
| Land Area:                                       | 1,527m <sup>2</sup>       |
| Land Owner:                                      | Council                   |
| Cessnock Local Environment Plan (LEP)<br>Zoning: | MU1                       |

| Plan of Management - General Community Use       |                         |
|--------------------------------------------------|-------------------------|
| Map Number:                                      | 24                      |
| Description/Property Name:                       | Public Pathway          |
| Community Land Category/Categories:              | General Community Use   |
| Lot/DP Number:                                   | Lot 12, DP 1083439      |
| Address:                                         | 44 Vincent St, CESSNOCK |
| Land Area:                                       | 234m <sup>2</sup>       |
| Land Owner:                                      | Council                 |
| Cessnock Local Environment Plan (LEP)<br>Zoning: | E2                      |