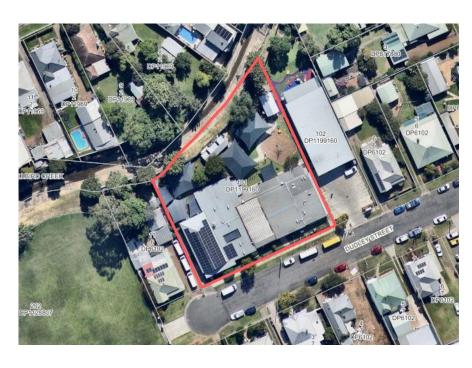

Park

| Plan of Management - General Community Use       |                                         |
|--------------------------------------------------|-----------------------------------------|
| Map Number:                                      | 38                                      |
| Description/Property Name:                       | Cessnock Multipurpose Children's Centre |
| Community Land Category/Categories:              | General Community Use                   |
| Lot/DP Number:                                   | Lot 101, DP 1199160                     |
| Address:                                         | 5 Dudley St, CESSNOCK                   |
| Land Area:                                       | 2,830m <sup>2</sup>                     |
| Land Owner:                                      | Council                                 |
| Cessnock Local Environment Plan (LEP)<br>Zoning: | R3                                      |