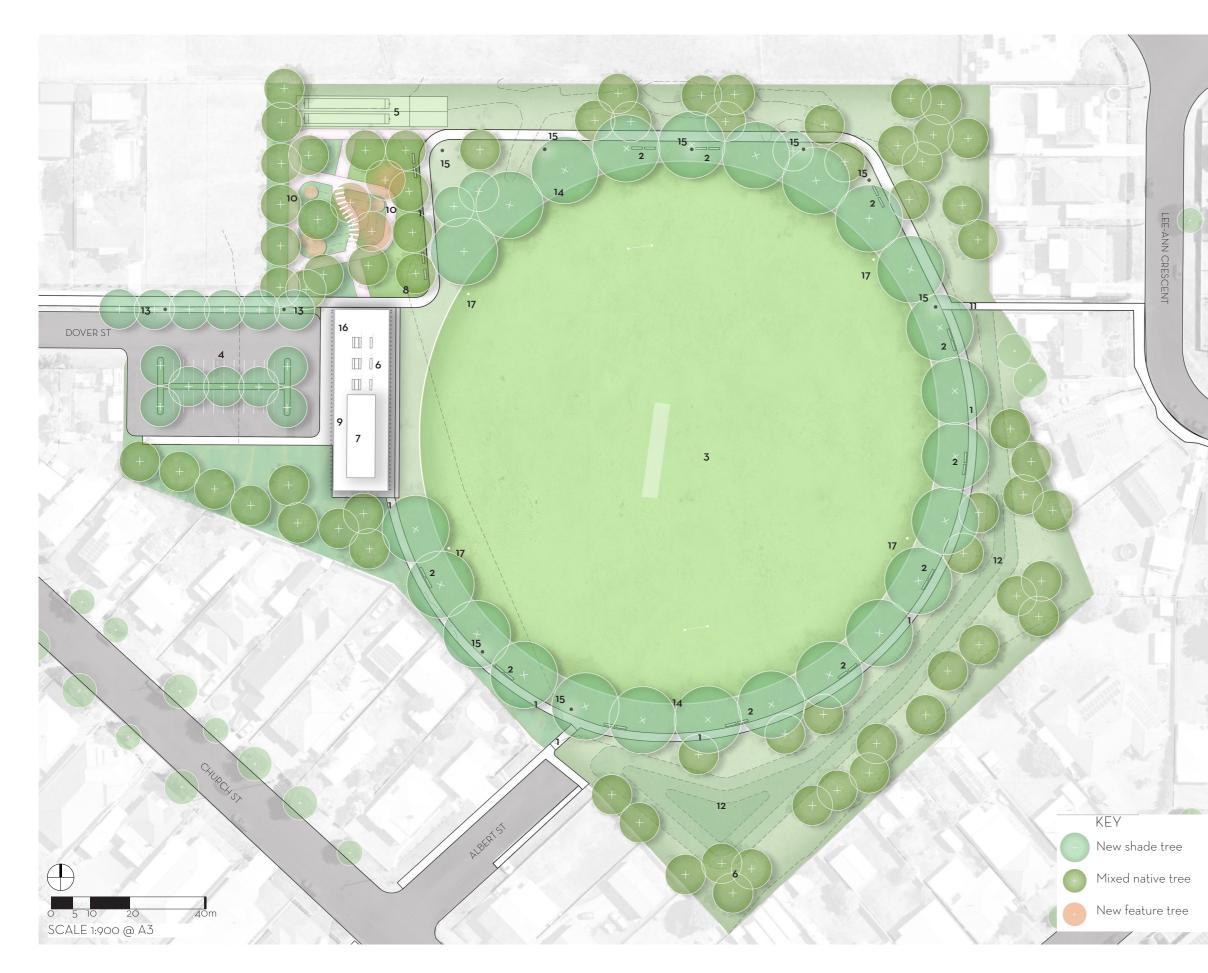

## DRAIN SPORTS OVAL LANDSCAPE MASTERPLAN

## KEY

- 1. New shared path to oval surrounds.
- 2. New bench seating overlooking the oval.
- Re-graded oval surface to improve drainage. Irrigation to field to be provided.
- 4. Proposed carpark with 24 car spaces provided. New shade tree planting adjacent.
- 5. Proposed cricket practice nets.
- 6. New shade canopy with seating and picnic tables under.
- 7. New amenities building.
- 8. New drinking fountain.
- 9. Cycle parking.
- 10. Children's loop cycle path.
- 11. Existing shared path.
- 12. Re- graded banks with improved drainage.
- 13. Carpark lighting.
- 14. Field fencing.
- 15. Pole top path lighting.
- 16. Lighting integrated into the building design.
- 17. Field lighting upgrade.